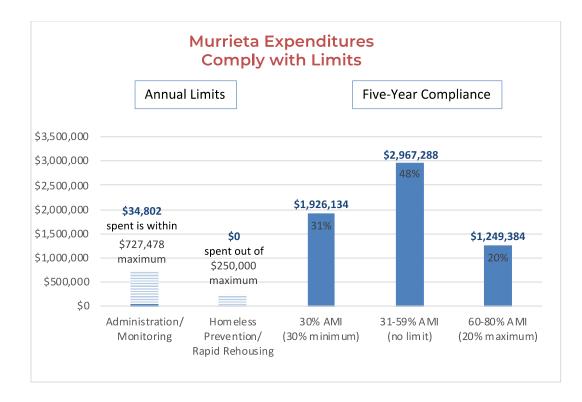

- Administrative costs of \$34,802 did not exceed the \$727,478 maximum amount for FY 2023-24.
- No homeless prevention or rapid rehousing expenses were made in FY 2023-24.
- No affordable housing development-related expenditures were made in FY 2023-24. However, during the 5 year compliance period the Housing Authority has spent a total of \$6,142,807 on affordable housing development-related expenditures. Of this amount, 31 percent assisted extremely low income households and 20 percent assisted low income households.

<sup>&</sup>lt;sup>3</sup> The Housing Asset Fund figures in this Annual Report are based on unaudited numbers that were available at the time this report was prepared. They might vary slightly from audited numbers once the Housing Authority's annual audit is complete.



The Housing Authority met all expenditure requirements throughout the current five-year compliance period of July 1, 2019 through June 30, 2024.

Failure to comply with the extremely low income requirement in any five-year compliance period will result in the Housing Authority having to ensure that 50 percent of remaining funds be spent on extremely low income rental units until in compliance. Exceeding the expenditure limit for low income households earning between 60-80% AMI in any five-year reporting period will result in the Housing Authority not being able to expend any funds on these income categories until in compliance.

# SENIOR HOUSING LIMIT COMPLIANCE

The Housing Authority complies with the limit allowing no more than 50 percent of the total aggregate number of rental units p