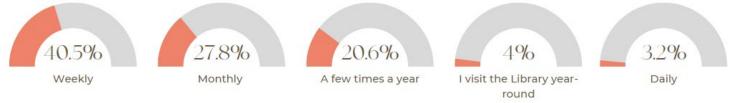

nformation?



Printed flyers - 54 Library web page - 50 Facebook - 47 Service desk -45 Word of mouth -39 Verbally from Library staff -27 More Murrieta newsletter - 22 Intsrgram -21 QR Codes -4 Social media influencers -1 TikTok -0

#### What type of Library programs do you or your family attend?



Print/Arts and craft - 45 Author visits -43 Holiday programs - 43 Take-home kits - 42 Earth Day - 37 History/Cultural - 32 Story time - 30 None - 21 Movie events-18 Dog tales - 15 Teen Safety course - 15 3-D creat and print - 10 Art studio -9 College SAT/ACT test prep -8 Library For All - 5 Basic computer skill class -4 Estate planning – 3

#### Which of the following reading incentive and promotional programs have you participated in?





#### How often do you visit Murrieta Public Library?



Weekly -51 Monthly -35 A few times a year -26 I visit the Library year-round -5 Daily -4 Never -4 During summer -3 Other -2

#### If you visit the Library, when do you usually come?



137



- Programs/Events (Toddler, Pre-Teen/Teen, and Adult/Senior) 19
  - Other 11
  - Gift cards/Rewards 6
    - Summer Reading 3
      - Homeschool 2

# Long Answers

#### If you could improve upon the Library's offerings, what would you like to see?

73 long answers/130

I would love to see more adult crafts and events as well as a book club or two.

I understand why you may not want to extend weekend hours, but I would probably take my kids to the library more frequently if you were open on Sundays

Homeschool materials

We are so grateful for the amazing children and it's programming. I would love to