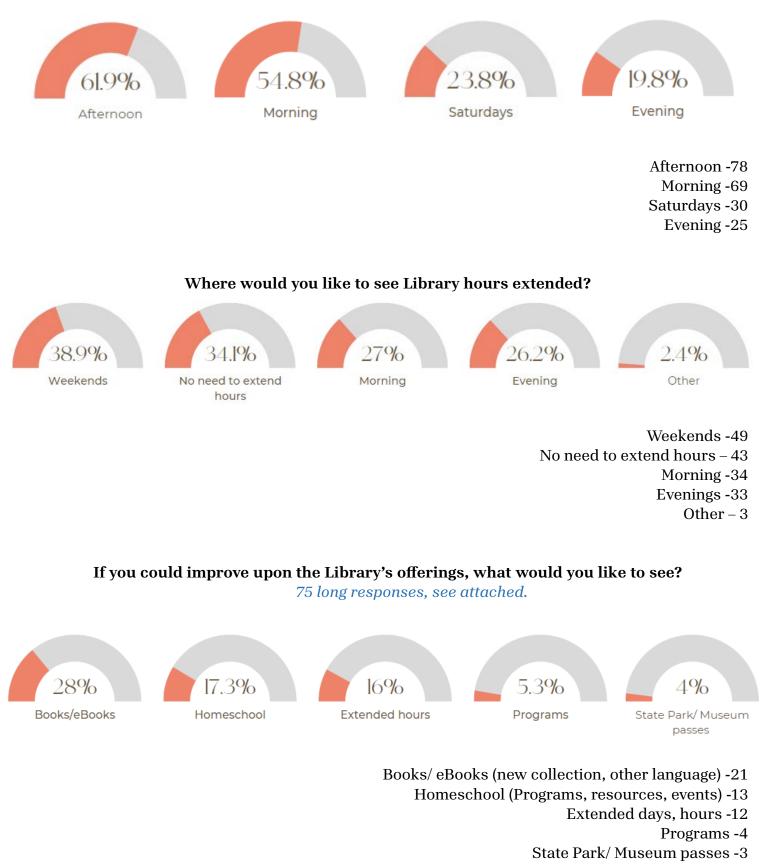

Codes -4 Social media influencers -1 TikTok -0

#### What type of Library programs do you or your family attend?



Print/Arts and craft - 45 Author visits -43 Holiday programs - 43 Take-home kits - 42 Earth Day - 37 History/Cultural - 32 Story time - 30 None - 21 Movie events-18 Dog tales - 15 Teen Safety course - 15 3-D creat and print - 10 Art studio -9 College SAT/ACT test prep -8 Library For All - 5 Basic computer skill class -4 Estate planning – 3

#### Which of the following reading incentive and promotional programs have you participated in?





#### How often do you visit Murrieta Public Library?



Weekly -51 Monthly -35 A few times a year -26 I visit the Library year-round -5 Daily -4 Never -4 During summer -3 Other -2

#### If you visit the Library, when do you usually come?



137



- Programs/Events (Toddler, Pre-Teen/Teen, and Adult/Senior) 19
  - Other 11
  - Gift cards/Rewards 6
    - Summer Reading 3
      - Homeschool 2

# Long Answers

#### If you could improve upon the Library's offerings, what would you like to see?

73 long answers/130

I would love to see more adult crafts and events as well as a book club or two.

I understand why you may not want to extend weekend hours, but I would probably take my kids to the library more frequently if you were open on Sundays

Homeschool materials

We are so grateful for the amazing children and it's programming. I would love to see more family events like the evening family event recently on a Friday, however we unfortunately could not go.

Pre-teen activities

You have great activities for young kids & teens