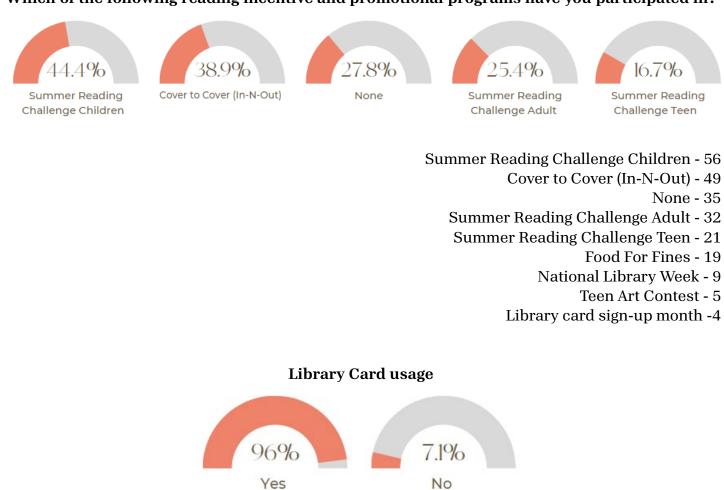

#### Recommended Action:

Approve the Murrieta Public Library Strategic Plan 2024.

**7.** Murrieta Housing Authority SB 341 Annual Report for FY 2023/24 and Finding of Exemption from CEQA