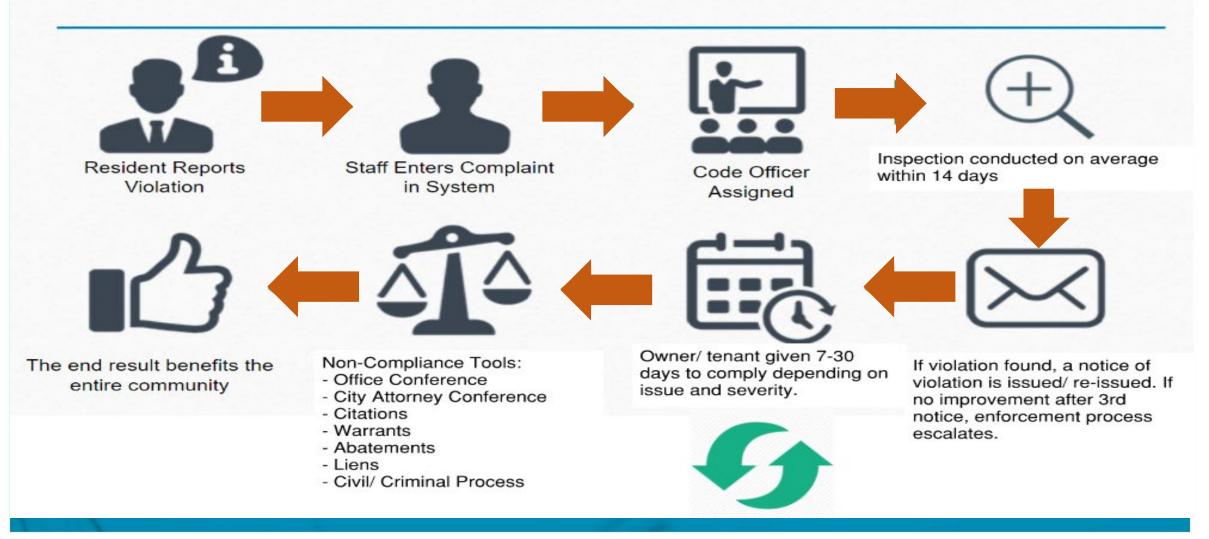

es action to correct Rare)
- Financial (Citations/ Liens/ FTB)
- Legal (Civil or Criminal Prosecution Rare)

SOUTHERN CALIFORNIA

## Enforcement Codes

- Title 16 Zoning requirements
  - Land use
  - Signs
- Title 8 Property Maintenance
  - Landscape
  - Inoperative Vehicles
  - Junk and debris
  - Basketball hoops
- Title 10 Vehicles
  - RV's/Trailers
  - Abandoned Vehicles Abatements

## **Current Initiatives**

- Commercial Signage
- Landscaping
- Short-Term Vacation Rentals
- Street Vendors
- Proactive adjacent properties
  MURRIET
  SOUTHERN CALIFORNIA

# • RV Screening (code review)

- Street vendors (code review)
- Temporary canopies
- Staff to create procedures for AB 548
  - Notifying affected tenants of conditions in a shared building



### Reporting Code Violations - Workflow



#### • Activity Level – Code Enforcement 2023

| Y-T-D OPEN | Y-T-D CLOSED                                                                                               |
|------------|------------------------------------------------------------------------------------------------------------|
| 72         | 69                                                                                                         |
| 54         | 53                                                                                                         |
| 70         | 64                                                                                                         |
| 35         | 32                                                                                                         |
|