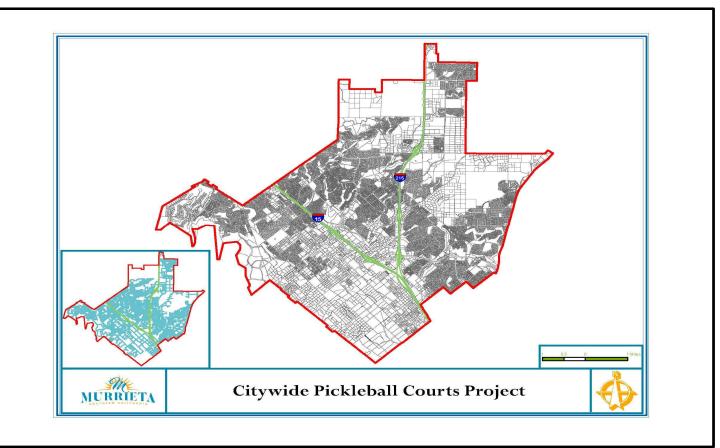

| 400,000                     | 400,000              |                  |         |         |         |         |         |                 | 400,000               |
| P600    | Construction Contingency     |                             |                      |                  |         |         |         |         |         |                 | -                     |
| P700    | Non-Construction Contingency |                             |                      |                  |         |         |         |         |         |                 | -                     |
|         | Project Uses                 | 400,000                     | 325,244              | -                | -       | -       |         | -       | -       | -               | 400,000               |



|                      | Capital<br>Improver<br>Plan Proj<br>Details                                                                                    |                                     |                                | Project #<br>Title<br>Category<br>Department<br>Asset Class |                                | 22044<br>Pioneer Park Phase 2<br>Parks<br>Community Service District<br>Capital Asset |                  |                |               |            |                  |
|----------------------|--------------------------------------------------------------------------------------------------------------------------------|-------------------------------------|--------------------------------|-------------------------------------------------------------|--------------------