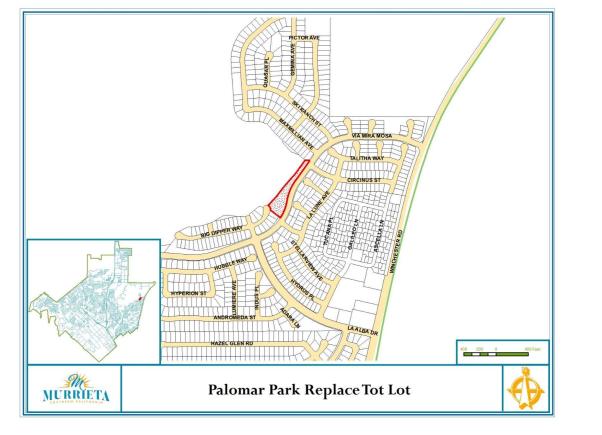

| 250,214                     | 16,980               |                  |            |             |              |               |               |                 | 200,                 |
| 450<br>500                           | •                                                                      | 250,214<br>21,465           | 16,980<br>-          |                  |            |             |              |               |               |                 |                      |
| 2400<br>2450<br>2500<br>2600<br>2700 | Construction                                                           |                             | ,                    |                  |            |             |              |               |               |                 | 230,<br>21,4<br>506, |



| Capital<br>Improve<br>Plan Pro<br>Details<br>Project Description: The proper<br>Lighting District #21 (LLD) reso<br>Project Status: Estimated start of | o <b>ject</b><br>osed project is an in<br>erve funds.<br>late of Spring/Sum | mer of 2023 wit                           | h an estimat                    | ed completion d       |                                                                  | unded by th | / Service Di<br>set & Repai<br>e CFD Bor | strict<br>rs / Mainten<br>id proceeds a | and Landscaj |                       |
|--------------------------------------------------------------------------------------------------------------------------------------------------------|-----------------------------------------------------------------------------|--------------------------