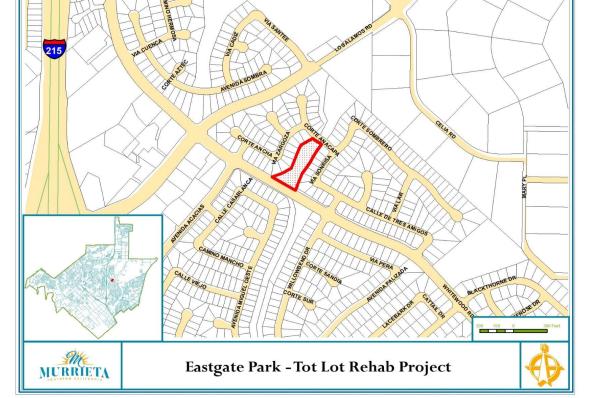

br>56,24<br>12<br>6,40<br>1,50<br>112,42                          |
| Fundir           111           133           Total Fu           Projec           P100           P200           P300           P400           P450           P500           P600 | ng Sources:<br>Measure T<br>DIF-Park Land<br>unding Sources<br>ct Uses:<br>Design/Engineering<br>Acquisition<br>Permits<br>Administration<br>Inspection                 | 152,426<br>243,332<br>3,174<br>110,000<br>126<br>6,461<br>1,500            | <b>53,805</b><br>-<br>53,751<br>-<br>54<br>- | · · · · ·        | <b>(53,805)</b><br>(53,751) |              | · · · · · ·                           |                                       | · · · · · | -      | 90,90<br>98,62<br>189,52<br>3,17<br>56,24<br>12<br>6,40<br>1,50<br>112,42<br>4,50<br>5,14 |



| OF MU                                                                           |                                                                                                         |                                             |                                        | Project                                                      | ŧ                   | 22031                    |                      |         |                 |                                   |
|---------------------------------------------------------------------------------|---------------------------------------------------------------------------------------------------------|---------------------------------------------|----------------------------------------|----------------------------------------------