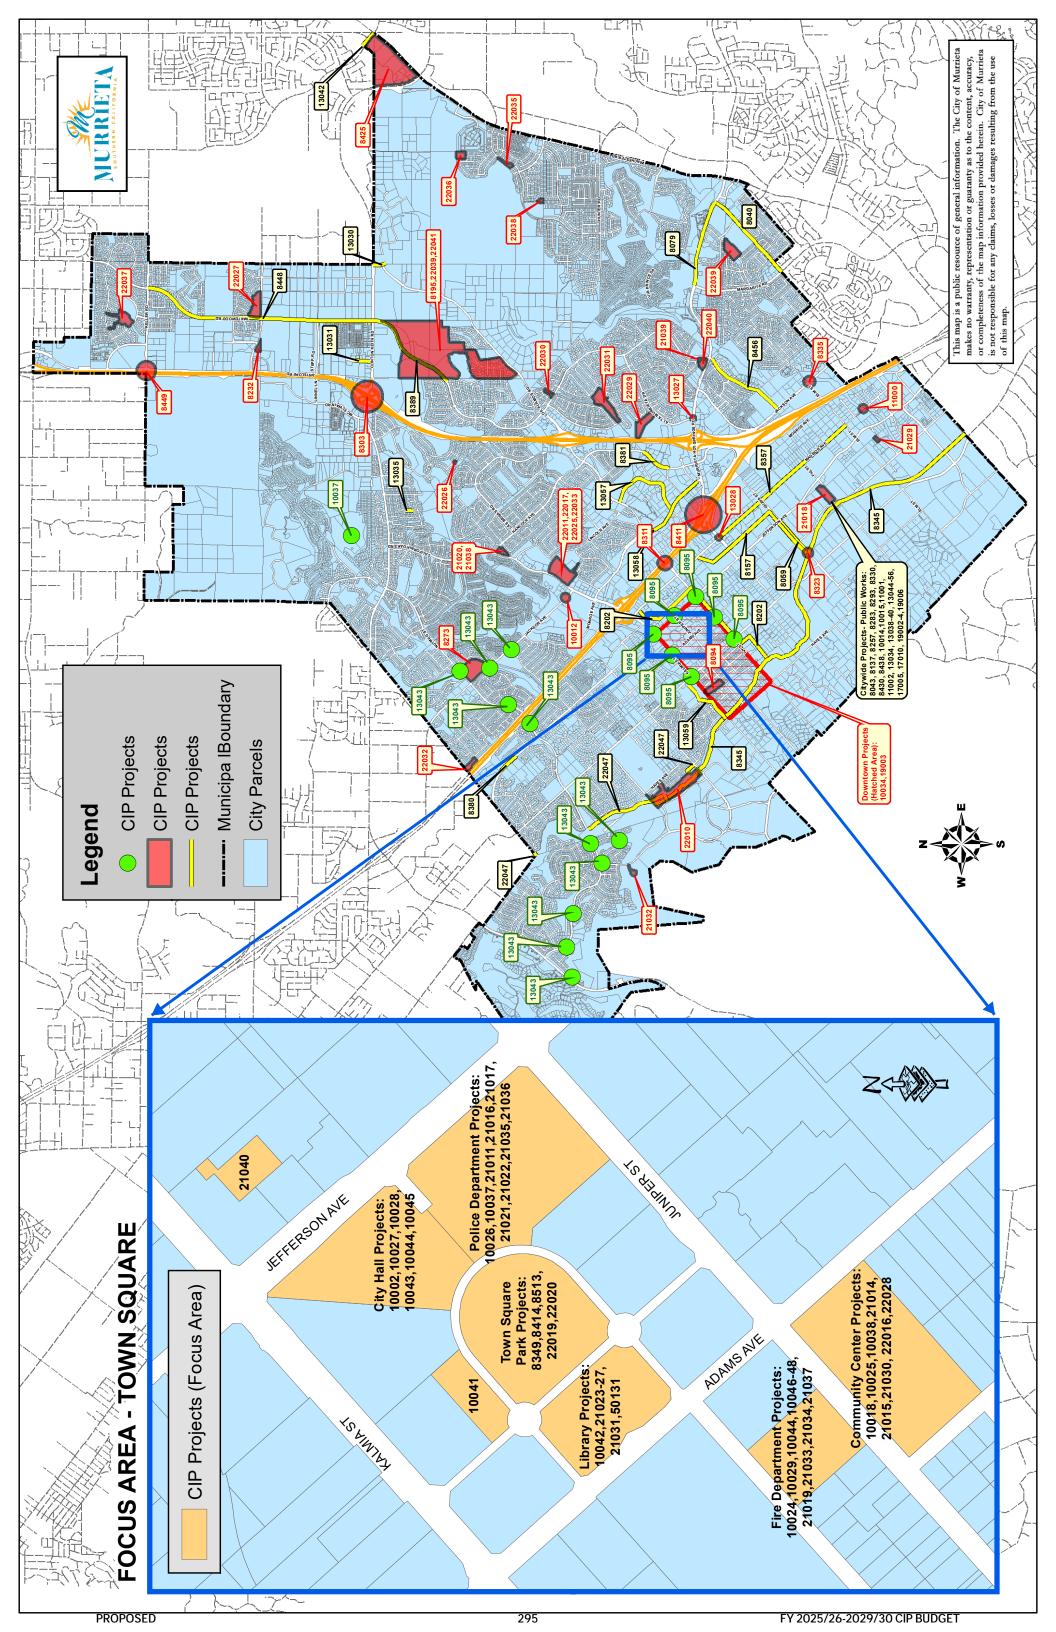

| STOP MURRIE | Capital<br>Improvement  | Project #<br>Title     | 8094<br>Second Avenue/Pioneer Park  |  |
|-------------|-------------------------|------------------------|-------------------------------------|--|
| 2027 1 108, | Plan Project<br>Details | Category<br>Department | Parks<br>Community Service District |  |
|             |                         | Asset Class            | Capital Asset                       |  |

**Project Description:** Construction includes a building to replicate "Second Avenue" school structure, the purchase of the historic Mill property and Phase I will consist of a tot lot and shade shelter. Additional funding is necessary for working drawings and construction for Phase II.

Project Status: Project has been completed and is in closeout phase. Savings to be transferred back to Park DIF unassigned fund balance. New proposed funding for Phase II will be under new CIP project 22044.

| CON MURRIE | Capital<br>Improvement<br>Plan Project<br>Details | Project #<br>Title<br>Category | 8195<br>Los Alamos Hills Sports Park - Phase I<br>Parks |
|------------|---------------------------------------------------|--------------------------------|---------------------------------------------------------|
|            |                                                   | Department                     | Community Service District                              |
|            |                                                   | Asset Class                    | Capital Asset                                           |

**Project Description:** Development of a 45-acre sports park including softball and hardball fields, soccer fields, tennis courts, basketball courts, snack bar, and 300 parking spaces. Install native material for mitigation habitat area.

**Project Status:** Construction was completed in 2009. Staff is working with one of the City's on-call consultants to complete the metes and bounds survey needed before filing the conservation easement with Riverside County for recordation. The tract map overlay needs to be removed from the easement area in order for the City to apply for the conservation easement.

| STOP MURRIE  | Capital<br>Improvement<br>Plan Project | Project #<br>Title | 8273<br>Glen Arbor Park Improvements |
|--------------|----------------------------------------|--------------------|--------------------------------------|
|              | Details                                | Category           | Parks                                |
| JULY 1, 1991 |                                        | Department         | Community Service District           |
|              |                                        | Asset Class        | Capital Asset                        |

**Project Description:** Installation of a dog park at Glen Arbor Park.

**Project Status:** Project is ongoing. Civil design services contract was awarded in February 2023. Construction formal bid is expected to be awarded in March 2025. Expected completion date of the end of calendar year 2025.

|                             | -S MUD                                                                                                                                                                                        |                                                  |             |                  | Project#      |           | 8513         |             |                |                    |                      |
|-----------------------------|-----------------------------------------------------------------------------------------------------------------------------------------------------------------------------------------------|--------------------------------------------------|-------------|------------------|---------------|-----------|--------------|-------------|----------------|--------------------|----------------------|
| Ś                           | Capital                                                                                                                                                                                       |                                                  |             |                  | Title         |           | Veteran's N  | lemorial at | Town Squar     | e Park             |                      |
|                             | Improvement       Plan Project       Category       Parks         Details       Department       Community Service District         Asset Class       Capital Asset                           |                                                  |             |                  |               |           |              |             |                |                    |                      |
| milit<br>Ren<br><b>Proj</b> | ect Description: Design and installa<br>ary throughout the history of the U<br>laining three walls are currently unf<br>ect Status: Vietname Wall Project<br>027/28 for the Korean War Wall F | nited States and to<br>unded.<br>completed Nover | acknowledge | and honor t      | he courage, c | ommitment | , and herois | n demonstra | ated by all ve | eterans past and p | resent.              |
|                             |                                                                                                                                                                                               |                                                  | Balance     |                  | 1             |           | 1            | 1           | 1              | 1                  | Total Project        |
|                             | Project Sources and Uses                                                                                                                                                                      | Inception to<br>Date Budget                      | Remaining   | Post<br>Adoption | 2025-26       | 2026-27   | 2027-28      | 2028-29     | 2029-30        | Future Years       | Cost                 |
| Fundi                       | ng Sources:                                                                                                                                                                                   | -                                                |             |                  |               |           |              |             |                | -                  |                      |
|                             | General Capital                                                                                                                                                                               | 919,061                                          | 22,477      |                  |               |           |              |             |                |                    | 919,06               |
| 133<br>N/A                  | DIF-Park Land                                                                                                                                                                                 | 1,169,735                                        | 729,107     |                  | (600,000)     |           | 600,000      |             |                | 1.000.000          | 1,169,73<br>1,000,00 |
| NVA                         |                                                                                                                                                                                               |                                                  |             |                  |               |           |              |             |                | 1,000,000          | 1,000,00             |
|                             |                                                                                                                                                                                               |                                                  |             |                  |               |           |              |             |                |                    |                      |
| T                           | unding Sources                                                                                                                                                                                | 2,088,796                                        | 751,584     | -                | (600,000)     | -         | 600,000      | -           |                | 1,000,000          | 3,088,79             |
| Total F                     | unding Sources                                                                                                                                                                                | 2,088,798                                        | 751,564     |                  | (600,000)     | -         | 600,000      | -           | -              | 1,000,000          | 3,066,79             |
| Projec                      | t Uses:                                                                                                                                                                                       |                                                  |             |                  |               |           |              |             |                |                    |                      |
| P100                        | Design/Engineering                                                                                                                                                                            | 266,363                                          | 30,659      |                  |               |           | 50,000       |             |                | 325,000            | 641,36               |
| P400                        | Administration                                                                                                                                                                                | 69,964                                           | (28,504)    |                  |               |           | 40,000       |             |                | 35,000             | 144,96               |
| P500                        | Construction                                                                                                                                                                                  | 1,752,469                                        | 749,429     |                  | (600,000)     |           | 510,000      |             |                | 640,000            | 2,302,46             |
|                             |                                                                                                                                                                                               |                                                  |             |                  |               |           |              |             |                |                    |                      |
|                             |                                                                                                                                                                                               |                                                  |             |                  |               |           |              |             |                |                    |                      |
|                             |                                                                                                                                                                                               |                                                  |             |                  |               |           |              |             |                |                    |                      |
|                             |                                                                                                                                                                                               |                                                  |             |                  |               |           |              |             |                |                    |                      |
| Total P                     | roject Uses                                                                                                                                                                                   | 2,088,796                                        | 751,584     | -                | (600,000)     | -         | 600,000      | -           | -              | 1,000,000          | 3,088,7              |

|                                                                                                                 |                                                                                                                                     |                                     |                                      |                                | Project #                                 |            | 22010        |             |                |                 |                      |
|-----------------------------------------------------------------------------------------------------------------|-------------------------------------------------------------------------------------------------------------------------------------|-------------------------------------|--------------------------------------|--------------------------------|-------------------------------------------|------------|--------------|-------------|----------------|-----------------|----------------------|
| the second se | Capital<br>Improver                                                                                                                 |                                     |                                      |                                | Title                                     |            | Sykes Ran    | ch Park Win | dmill          |                 |                      |
|                                                                                                                 | Plan Proj<br>Details                                                                                                                |                                     | Category<br>Departmer<br>Asset Class |                                | Parks<br>Communit <u>y</u><br>Capital Ass |            |              |             |                |                 |                      |
| worl                                                                                                            | ject Description: Construction<br>king with the Historic Society<br>ject Status: Revised concept<br>litional historical markers and | v to include add<br>ual plan comple | itional historie<br>eted incorpora   | c markers at<br>uting Historio | the site.<br>Society land                 | lmarks. Wi | ndmill was e | ngineered a | nd installed F | February 202    |                      |
| Projec                                                                                                          | ct Sources and Uses                                                                                                                 | Inception to<br>Date Budget         | Balance<br>Remaining                 | Post<br>Adoption               | 2025-26                                   | 2026-27    | 2027-28      | 2028-29     | 2029-30        | Future<br>Years | Total Projec<br>Cost |
| Fundi                                                                                                           | ng Sources:                                                                                                                         |                                     |                                      |                                |                                           |            |              |             |                |                 |                      |
| 133                                                                                                             | Park Development Impact Fees                                                                                                        | 270,051                             | 1,380                                |                                |                                           |            |              |             |                |                 | 270,0                |
| 218                                                                                                             | LLD 18 Vineyards                                                                                                                    | 100,000                             | 1,074                                |                                |                                           |            |              |             |                |                 | 100,00               |
| Total F                                                                                                         | unding Sources                                                                                                                      | 370,051                             | 2,454                                | -                              |                                           |            |              | -           | -              | -               | 370,0                |
| Projec                                                                                                          | ct Uses:                                                                                                                            |                                     |                                      |                                |                                           |            |              |             |                |                 |                      |
| P100                                                                                                            | Design/Engineering                                                                                                                  | 116,100                             | 50,291                               |                                |                                           |            |              |             |                |                 | 116,10               |
| 200                                                                                                             | Acquisition                                                                                                                         | -                                   | (22,248)                             |                                |                                           |            |              |             |                |                 | ,                    |
| P300                                                                                                            | Permits                                                                                                                             | 7,210                               | 6,729                                |                                |                                           |            |              |             |                |                 | 7,2                  |
| P400                                                                                                            | Administration                                                                                                                      | 12,900                              | (38,998)                             |                                |                                           |            |              |             |                |                 | 12,90                |
| P450                                                                                                            | Inspection                                                                                                                          | 8,200                               | 8,200                                |                                |                                           |            |              |             |                |                 | 8,20                 |
| P500                                                                                                            | Construction                                                                                                                        | 200,000                             | (33,655)                             |                                |                                           |            |              |             |                |                 | 200,00               |
| P600                                                                                                            | Construction Contingency                                                                                                            | 27,484                              | 23,594                               |                                |                                           |            |              |             |                |                 | 27,4                 |
| P700                                                                                                            | Non-Construction Contingency                                                                                                        | 8,541                               | 8,541                                |                                |                                           |            |              |             |                |                 | 8,5                  |
|                                                                                                                 | Project Uses                                                                                                                        | 380,435                             | 2,454                                |                                |                                           |            |              |             |                |                 | 380,43               |

|         | OF MURE                                                                                         |                       |                 |                  | Project #                            |         | 22011                                                        |         |         |                 |              |  |
|---------|-------------------------------------------------------------------------------------------------|-----------------------|-----------------|------------------|--------------------------------------|---------|--------------------------------------------------------------|---------|---------|-----------------|--------------|--|
| Š       | Capital<br>Improve                                                                              | ment                  |                 |                  | Title                                |         | California Oaks Sports Park Renovations                      |         |         |                 |              |  |
|         | Plan Project<br>Details<br>Project Description: The second phase of renovations at California O |                       |                 |                  | Category<br>Departmer<br>Asset Class |         | Parks<br>Community Service District<br>Repairs / Maintenance |         |         |                 |              |  |
| and     | ect Description: The secon<br>basketball courts. The tenn<br>ect Status: Phase I and Pha        | is court is also goir | ng to be resurf | aced in addi     | tion to new l                        |         |                                                              |         |         | ng lot, tenni   | s courts,    |  |
|         |                                                                                                 | Inception to          | Balance         |                  |                                      |         |                                                              |         |         |                 | Total Projec |  |
|         | ct Sources and Uses                                                                             | Date Budget           | Remaining       | Post<br>Adoption | 2025-26                              | 2026-27 | 2027-28                                                      | 2028-29 | 2029-30 | Future<br>Years | Cost         |  |
| Fundi   | ng Sources:                                                                                     |                       |                 |                  |                                      |         | -                                                            |         |         |                 |              |  |
| 133     | DIF-Park Land                                                                                   | 242,703               | 54,712          |                  |                                      |         |                                                              |         |         |                 | 242,703      |  |
|         |                                                                                                 |                       |                 |                  |                                      |         |                                                              |         |         |                 |              |  |
| Total F | unding Sources                                                                                  | 242,703               | 54,712          | -                | -                                    | -       | -                                                            | -       | -       | -               | 242,70       |  |
| Projec  | ct Uses:                                                                                        |                       |                 |                  |                                      |         |                                                              |         |         |                 |              |  |
| P400    | Administration                                                                                  | 12,503                | 11,086          |                  |                                      |         |                                                              |         |         |                 | 12,50        |  |
| P450    | Inspection                                                                                      | 2,600                 | 2,600           |                  |                                      |         |                                                              |         |         |                 | 2,60         |  |
| P500    | Construction                                                                                    | 227,600               | 45,649          |                  |                                      |         |                                                              |         |         |                 | 227,600      |  |
|         |                                                                                                 |                       |                 |                  |                                      |         |                                                              |         |         |                 |              |  |

|              |                                          |                  |                 |                  | Project #                            |                 | 22016                                     |             |              |                 |                 |
|--------------|------------------------------------------|------------------|-----------------|------------------|--------------------------------------|-----------------|-------------------------------------------|-------------|--------------|-----------------|-----------------|
| ž.           | Capital<br>Improven                      | nent             |                 |                  | Title                                |                 | Communit                                  | y Center Co | urt Lighting |                 |                 |
|              | Plan Proj<br>Details                     | ect              |                 |                  | Category<br>Departmer<br>Asset Class |                 | Parks<br>Communit <u>y</u><br>Repairs / N |             |              |                 |                 |
| Proj         | ect Description: Replace exis            | sting tennis and | basketball cou  | ırt lighting a   | t the <b>M</b> urriet                | a Communi       | ity Center.                               |             |              |                 |                 |
| Proj         | ect Status: The project has              | commenced and    | the estimated   | d completio      | n date for th                        | is project is l | Fall 2025.                                |             |              |                 |                 |
|              |                                          |                  |                 |                  |                                      |                 |                                           |             |              |                 |                 |
|              |                                          |                  |                 |                  |                                      |                 |                                           |             |              |                 |                 |
|              |                                          | Inception to     | Balance         |                  |                                      |                 |                                           |             |              |                 | Total Project   |
| Projec       | t Sources and Uses                       | Date Budget      | Remaining       | Post<br>Adoption | 2025-26                              | 2026-27         | 2027-28                                   | 2028-29     | 2029-30      | Future<br>Years | Cost            |
| Fundi        | ng Sources:                              | •                |                 |                  |                                      |                 |                                           |             |              |                 |                 |
| 133          | DIF-Park Land                            | 81,000           | 80,672          |                  |                                      |                 |                                           |             |              |                 | 81,000          |
|              |                                          |                  |                 |                  |                                      |                 |                                           |             |              |                 | -               |
|              |                                          |                  |                 |                  |                                      |                 |                                           |             |              |                 | -               |
|              |                                          |                  |                 |                  |                                      |                 |                                           |             |              |                 | -               |
|              |                                          |                  |                 |                  |                                      |                 |                                           |             |              |                 | -               |
| Total F      | unding Sources                           | 81,000           | 80,672          | -                | -                                    | -               | -                                         | -           | -            | -               | 81,000          |
|              |                                          |                  |                 |                  |                                      |                 |                                           |             |              |                 |                 |
|              | t Uses:                                  |                  |                 |                  |                                      |                 |                                           |             |              |                 |                 |
| P100         | Design/Engineering                       | 11,000           | 11,000          |                  |                                      |                 |                                           |             |              |                 | 11,000          |
| P300         | Permits                                  | 1,200            | 1,200           |                  |                                      |                 |                                           |             |              |                 | 1,200           |
| P400         | Administration                           | 6,000            | 5,672           |                  |                                      |                 |                                           |             |              |                 | 6,000           |
| P450         | Inspection                               | 2,500            | 2,500<br>50,000 |                  |                                      |                 |                                           |             |              |                 | 2,500           |
| P500<br>P600 | Construction<br>Construction Contingency | 50,000<br>7,500  | 50,000          |                  |                                      |                 |                                           |             |              |                 | 50,000<br>7,500 |
| P700         | Non-Construction Contingency             | 2,800            | 2,800           |                  |                                      |                 |                                           |             |              |                 | 2,800           |
| F700         | Non-Construction Contingency             | 2,800            | 2,800           |                  |                                      |                 |                                           |             |              |                 | 2,000           |
| Total D      | roject Uses                              | 81,000           | 80,672          | -                | -                                    | -               | -                                         | -           | -            | -               | 81,000          |

|         | OF MURA                                                                                          |                             |                                      |                  | Project #                         |              | 22017      |              |         |                 |                      |
|---------|--------------------------------------------------------------------------------------------------|-----------------------------|--------------------------------------|------------------|-----------------------------------|--------------|------------|--------------|---------|-----------------|----------------------|
| Ś       | Capital<br>Improven                                                                              | nent                        |                                      |                  | Title                             |              | Cal Oaks S | ports Park L | ighting |                 |                      |
|         | Plan Proj<br>Details                                                                             |                             | Category<br>Departmen<br>Asset Class |                  | Parks<br>Community<br>Capital Ass |              |            |              |         |                 |                      |
| Mas     | ect Description: Add lighting<br>ter Plan. In addition, tennis o<br>ect Status: An RFP is in pro | court to be resur           | faced and all ne                     | w hardware       | and wind scr                      | eening to be | installed. |              |         |                 | ation                |
| Projec  | rt Sources and Uses                                                                              | Inception to<br>Date Budget | Balance<br>Remaining                 | Post<br>Adoption | 2025-26                           | 2026-27      | 2027-28    | 2028-29      | 2029-30 | Future<br>Years | Total Projec<br>Cost |
|         | ng Sources:<br>DIF-Park Land                                                                     | 186,500                     | 175,761                              |                  |                                   | -            |            |              | -       |                 | - 186,50             |
| 100     |                                                                                                  | 100,000                     | 173,701                              |                  |                                   |              |            |              |         |                 | 100,00               |
|         |                                                                                                  |                             |                                      |                  |                                   |              |            |              |         |                 |                      |
|         |                                                                                                  |                             |                                      |                  |                                   |              |            |              |         |                 |                      |
| Total F | unding Sources                                                                                   | 186,500                     | 175,761                              | -                | -                                 | -            | -          | -            | -       | -               | 186,50               |
| Projec  | t Uses:                                                                                          |                             |                                      |                  |                                   |              |            |              |         |                 |                      |
| P100    | Design/Engineering                                                                               | 24,000                      | 13,416                               |                  |                                   |              |            |              |         |                 | 24,00                |
| P300    | Permits                                                                                          | 2,500                       | 2,500                                |                  |                                   |              |            |              |         |                 | 2,50                 |
| P400    | Administration                                                                                   | 12,000                      | 11,845                               |                  |                                   |              |            |              |         |                 | 12,00                |
| P450    | Inspection                                                                                       | 5,500                       | 5,500                                |                  |                                   |              |            |              |         |                 | 5,50                 |
| P500    | Construction                                                                                     | 120,000                     | 120,000                              |                  |                                   |              |            |              |         |                 | 120,00               |
| P600    | Construction Contingency                                                                         | 16,500                      | 16,500                               |                  |                                   |              |            |              |         |                 | 16,50                |
| P700    | Non-Construction Contingency                                                                     | 6,000                       | 6,000                                |                  |                                   |              |            |              |         |                 | 6,00                 |
|         |                                                                                                  |                             |                                      |                  |                                   |              |            |              |         |                 |                      |