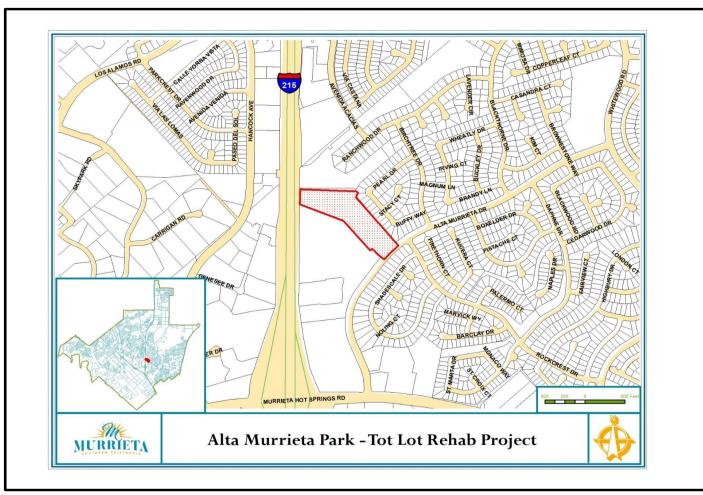

| 51,201                      | -                    |                  |          |         |         |         |         |                 | 51,201                |
| P600    | Construction Contingency     | -                           | -                    |                  |          |         |         |         |         |                 | -                     |
| P700    | Non-Construction Contingency | -                           | -                    |                  |          |         |         |         |         |                 | -                     |
| Total F | Project Uses                 | 114,971                     | 18,213               | -                | (18,213) | -       | -       | -       | -       | -               | 96,758                |



|                                                                                                                                                                                 |                                                                                                                                                                         |                                                                            |                                              |                  | Project#                    |              | 22030                                 | _                                     | _         | _      |                                                                                           |
|------------------------------------------------------------------