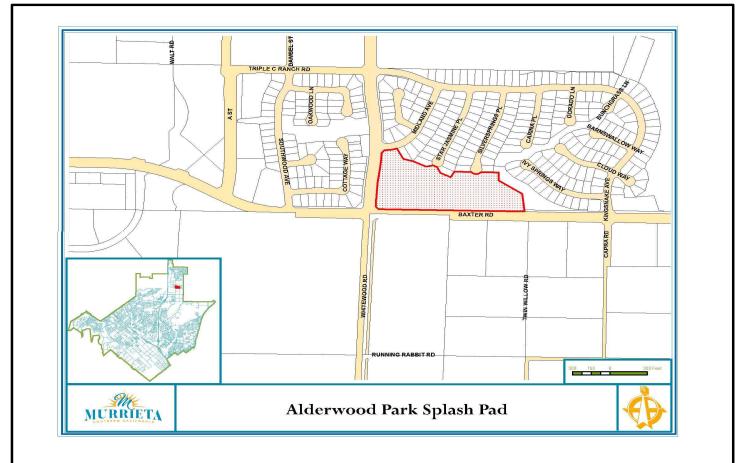

|
| P100<br>P200<br>P300<br>P400<br>P450<br>P500 | Design/Engineering<br>Acquisition<br>Permits<br>Administration<br>Inspection                                                                                                                                                                                                                                                                                                                                                                                                                                      | 575,000                     | 575,000              |                                       | (575,000) | 300,000                                | 825,000       |              |         |                 | -<br>-<br>-<br>1,125,000<br>-<br>- |



| STOP MUR                                                          | Capital<br>Improvem<br>Plan Proje<br>Details                                              |                                         |                                    |                     | Project #<br>Title<br>Category<br>Departmen<br>Asset Class