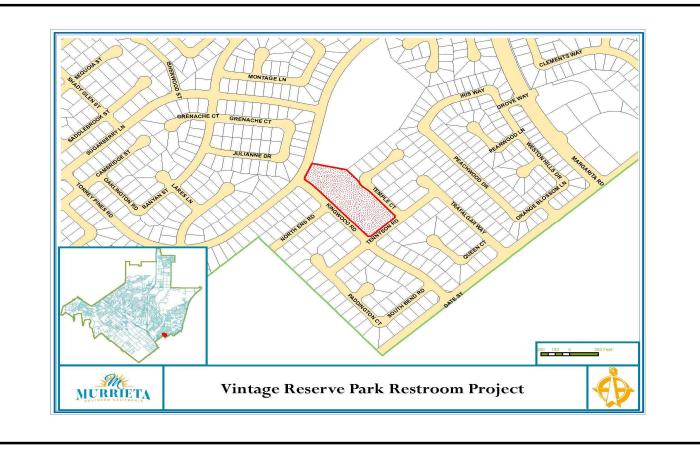

| Non-Construction C                                                             | ontingency                                        |                                      |                                 | -                            |                               |              |               |                                         |                |        | -             |
| Total P             | roject Uses                                                                    |                                                   | -                                    | -                               | -                            | 500,000                       | -            | -             | -                                       | -              | -      | 500,000       |



|                                              |                                                                                                                                                                                                                                                                                                                                                                                                                                                                                                                   |                             |                      |                                       | Project # |                                        | 22046         |              |         |                 |                                    |
|------