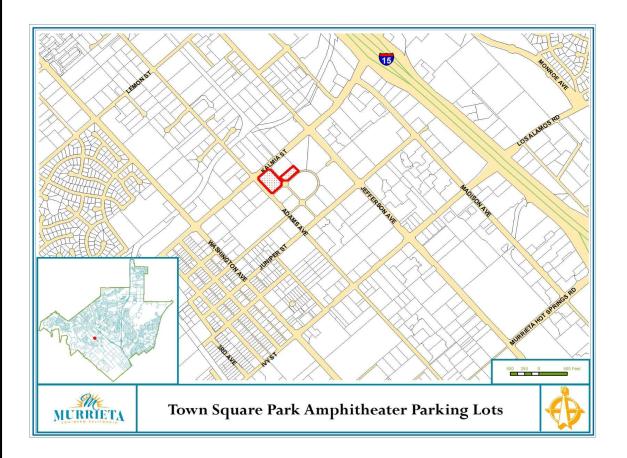

|                             | -S MUD                                                                                                                                                                                        |                                                  |             |                  | Project#      |           | 8513         |             |                |                    |                      |
|-----------------------------|-----------------------------------------------------------------------------------------------------------------------------------------------------------------------------------------------|--------------------------------------------------|-------------|------------------|---------------|-----------|--------------|-------------|----------------|--------------------|----------------------|
| Ś                           | Capital                                                                                                                                                                                       |                                                  |             |                  | Title         |           | Veteran's N  | lemorial at | Town Squar     | e Park             |                      |
|                             | Improvement       Plan Project       Category       Parks         Details       Department       Community Service District         Asset Class       Capital Asset                           |                                                  |             |                  |               |           |              |             |                |                    |                      |
| milit<br>Ren<br><b>Proj</b> | ect Description: Design and installa<br>ary throughout the history of the U<br>laining three walls are currently unf<br>ect Status: Vietname Wall Project<br>027/28 for the Korean War Wall F | nited States and to<br>unded.<br>completed Nover | acknowledge | and honor t      | he courage, c | ommitment | , and herois | n demonstra | ated by all ve | eterans past and p | resent.              |
|                             |                                                                                                                                                                                               |                                                  | Balance     |                  | 1             |           | 1            | 1           | 1              | 1                  | Total Project        |
|                             | Project Sources and Uses                                                                                                                                                                      | Inception to<br>Date Budget                      | Remaining   | Post<br>Adoption | 2025-26       | 2026-27   | 2027-28      | 2028-29     | 2029-30        | Future Years       | Cost                 |
| Fundi                       | ng Sources:                                                                                                                                                                                   | -                                                |             |                  |               |           |              |             |                | -                  |                      |
|                             | General Capital                                                                                                                                                                               | 919,061                                          | 22,477      |                  |               |           |              |             |                |                    | 919,06               |
| 133<br>N/A                  | DIF-Park Land                                                                                                                                                                                 | 1,169,735                                        | 729,107     |                  | (600,000)     |           | 600,000      |             |                | 1.000.000          | 1,169,73<br>1,000,00 |
| NVA                         |                                                                                                                                                                                               |                                                  |             |                  |               |           |              |             |                | 1,000,000          | 1,000,00             |
|                             |                                                                                                                                                                                               |                                                  |             |                  |               |           |              |             |                |                    |                      |
| T                           | unding Sources                                                                                                                                                                                | 2,088,796                                        | 751,584     | -                | (600,000)     | -         | 600,000      | -           |                | 1,000,000          | 3,088,79             |
| Total F                     | unding Sources                                                                                                                                                                                | 2,088,798                                        | 751,564     |                  | (600,000)     | -         | 600,000      | -           | -              | 1,000,000          | 3,066,79             |
| Projec                      | t Uses:                                                                                                                                                                                       |                                                  |             |                  |               |           |              |             |                |                    |                      |
| P100                        | Design/Engineering                                                                                                                                                                            | 266,363                                          | 30,659      |                  |               |           | 50,000       |             |                | 325,000            | 641,36               |
| P400                        | Administration                                                                                                                                                                                | 69,964                                           | (28,504)    |                  |               |           | 40,000       |             |                | 35,000             | 144,96               |
| P500                        | Construction                                                                                                                                                                                  | 1,752,469                                        | 749,429     |                  | (600,000)     |           | 510,000      |             |                | 640,000            | 2,302,46             |
|                             |                                                                                                                                                                                               |                                                  |             |                  |               |           |              |             |                |                    |                      |
|                             |                                                                                                                                                                                               |                                                  |             |                  |               |           |              |             |                |                    |                      |
|                             |                                                                                                                                                                                               |                                                  |             |                  |               |           |              |             |                |                    |                      |
|                             |                                                                                                                                                                                               |                                                  |             |                  |               |           |              |             |                |                    |                      |
| Total P                     | roject Uses                                                                                                                                                                                   | 2,088,796                                        | 751,584     | -                | (600,000)     | -         | 600,000      | -           | -              | 1,000,000          | 3,088,7              |