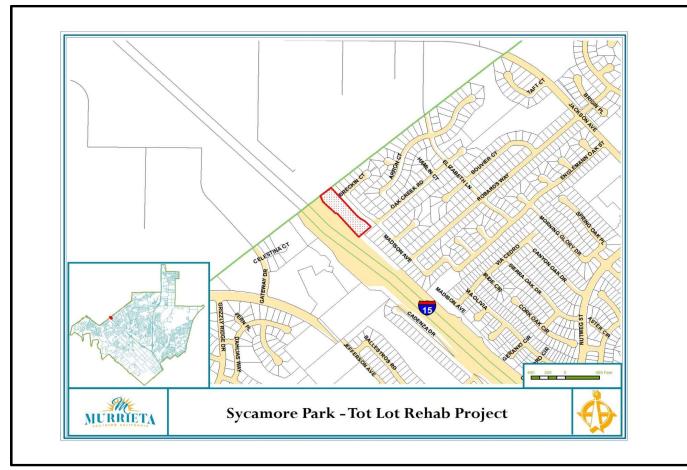

|         | OF MURE                                                                                         |                       |                 |                  | Project #                            |         | 22011                                                        |         |         |                 |              |  |
|---------|-------------------------------------------------------------------------------------------------|-----------------------|-----------------|------------------|--------------------------------------|---------|--------------------------------------------------------------|---------|---------|-----------------|--------------|--|
| Š       | Capital<br>Improve                                                                              | ment                  |                 |                  | Title                                |         | California Oaks Sports Park Renovations                      |         |         |                 |              |  |
|         | Plan Project<br>Details<br>Project Description: The second phase of renovations at California O |                       |                 |                  | Category<br>Departmer<br>Asset Class |         | Parks<br>Community Service District<br>Repairs / Maintenance |         |         |                 |              |  |
| and     | ect Description: The secon<br>basketball courts. The tenn<br>ect Status: Phase I and Pha        | is court is also goir | ng to be resurf | aced in addi     | tion to new l                        |         |                                                              |         |         | ng lot, tenni   | s courts,    |  |
|         |                                                                                                 | Inception to          | Balance         |                  |                                      |         |                                                              |         |         |                 | Total Projec |  |
|         | ct Sources and Uses                                                                             | Date Budget           | Remaining       | Post<br>Adoption | 2025-26                              | 2026-27 | 2027-28                                                      | 2028-29 | 2029-30 | Future<br>Years | Cost         |  |
| Fundi   | ng Sources:                                                                                     |                       |                 |                  |                                      |         | -                                                            |         |         |                 |              |  |
| 133     | DIF-Park Land                                                                                   | 242,703               | 54,712          |                  |                                      |         |                                                              |         |         |                 | 242,703      |  |
|         |                                                                                                 |                       |                 |                  |                                      |         |                                                              |         |         |                 |              |  |
| Total F | unding Sources                                                                                  | 242,703               | 54,712          | -                | -                                    | -       | -                                                            | -       | -       | -               | 242,70       |  |
| Projec  | ct Uses:                                                                                        |                       |                 |                  |                                      |         |                                                              |         |         |                 |              |  |
| P400    | Administration                                                                                  | 12,503                | 11,086          |                  |                                      |         |                                                              |         |         |                 | 12,50        |  |
| P450    | Inspection                                                                                      | 2,600                 | 2,600           |                  |                                      |         |                                                              |         |         |                 | 2,60         |  |
| P500    | Construction                                                                                    | 227,600               | 45,649          |                  |                                      |         |                                                              |         |         |                 | 227,600      |  |
|         |                                                                                                 |                       |                 |                  |                                      |         |                                                              |         |         |                 |              |  |