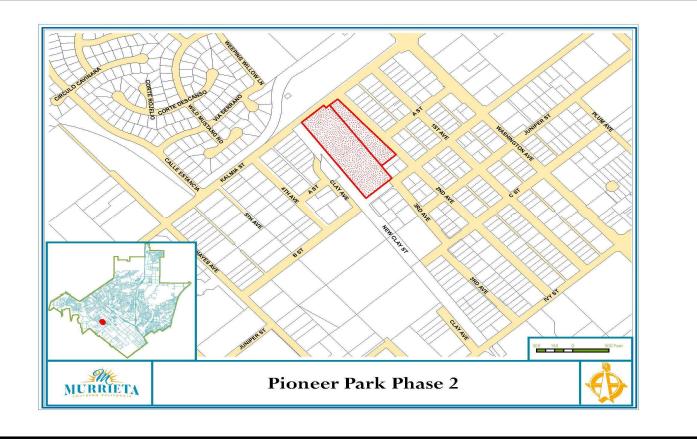

|                                |                                                             |                                |                                                                                       | 107,000          |                |               |            |                  |
|                      | roject Uses                                                                                                                    | 900,000                             | 900,000                        | -                                                           | (900,000)                      | 1,968,679                                                                             | 1,393,963        |                |               |            | 3,362,642        |



|                     | STOR 1, 1991                                                                   | Capital<br>Improvement<br>Plan Project<br>Details |                                      |                                 |                              |                               | it<br>s      | Parks         | serve Restro<br>9 Service Dist<br>9 set |                |        |               |
|---------------------|--------------------------------------------------------------------------------|---------------------------------------------------|--------------------------------------|---------------------------------|------------------------------|-------------------------------|--------------|---------------|-----------------------------------------|----------------|--------