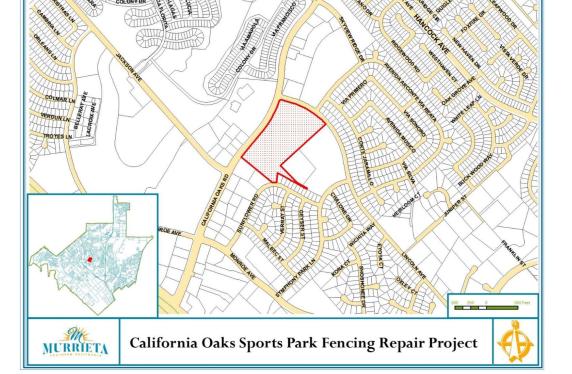

|         | OF MURE                                                                                         |                       |                 |                  | Project #                            |         | 22011                                                        |         |         |                 |              |  |
|---------|-------------------------------------------------------------------------------------------------|-----------------------|-----------------|------------------|--------------------------------------|---------|--------------------------------------------------------------|---------|---------|-----------------|--------------|--|
| Š       | Capital<br>Improve                                                                              | ment                  |                 |                  | Title                                |         | California Oaks Sports Park Renovations                      |         |         |                 |              |  |
|         | Plan Project<br>Details<br>Project Description: The second phase of renovations at California O |                       |                 |                  | Category<br>Departmer<br>Asset Class |         | Parks<br>Community Service District<br>Repairs / Maintenance |         |         |                 |              |  |
| and     | ect Description: The secon<br>basketball courts. The tenn<br>ect Status: Phase I and Pha        | is court is also goir | ng to be resurf | aced in addi     | tion to new l                        |         |                                                              |         |         | ng lot, tenni   | s courts,    |  |
|         |                                                                                                 | Inception to          | Balance         |                  |                                      |         |                                                              |         |         |                 | Total Projec |  |
|         | ct Sources and Uses                                                                             | Date Budget           | Remaining       | Post<br>Adoption | 2025-26                              | 2026-27 | 2027-28                                                      | 2028-29 | 2029-30 | Future<br>Years | Cost         |  |
| Fundi   | ng Sources:                                                                                     |                       |                 |                  |                                      |         | -                                                            |         |         |                 |              |  |
| 133     | DIF-Park Land                                                                                   | 242,703               | 54,712          |                  |                                      |         |                                                              |         |         |                 | 242,703      |  |
|         |                                                                                                 |                       |                 |                  |                                      |         |                                                              |         |         |                 |              |  |
| Total F | unding Sources                                                                                  | 242,703               | 54,712          | -                | -                                    | -       | -                                                            | -       | -       | -               | 242,70       |  |
| Projec  | ct Uses:                                                                                        |                       |                 |                  |                                      |         |                                                              |         |         |                 |              |  |
| P400    | Administration                                                                                  | 12,503                | 11,086          |                  |                                      |         |                                                              |         |         |                 | 12,50        |  |
| P450    | Inspection                                                                                      | 2,600                 | 2,600           |                  |                                      |         |                                                              |         |         |                 | 2,60         |  |
| P500    | Construction                                                                                    | 227,600               | 45,649          |                  |                                      |         |                                                              |         |         |                 | 227,600      |  |
|         |                                                                                                 |                       |                 |                  |                                      |         |                                                              |         |         |                 |              |  |