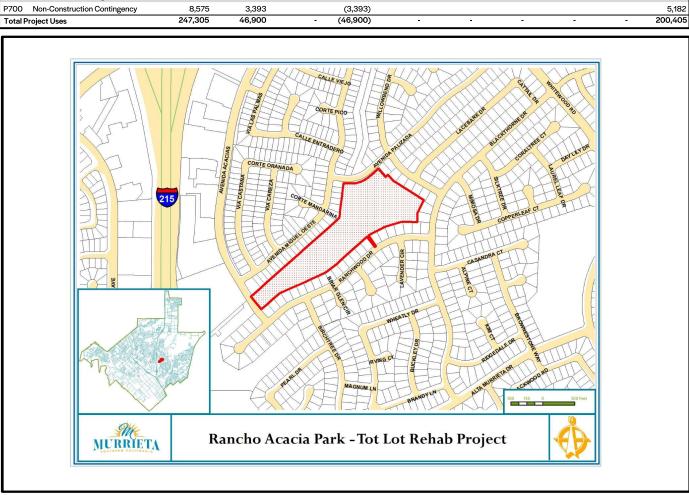

| Date Budget<br>156,825<br>90,480            | Remaining<br>43,620<br>3,280           | Adoption 2025-2<br>(43,6<br>(3,2                             | 20)<br>30)<br>20) - |                          | 2028-29              | 2029-30 |                 | Cost<br>113,205                   |
| Funding Sour<br>111 Measurd<br>133 DIF-Parl<br>Total Funding S<br>Project Uses: | rces:<br>e T<br>k Land<br>Sources<br>:<br>/Engineering                                                  | Date Budget<br>156,825<br>90,480<br>247,305 | Remaining<br>43,620<br>3,280<br>46,900 | Adoption 2025-2<br>(43,6<br>(3,2<br>- (46,9)<br>(4,9<br>(3,2 | 00)                 | 2027-28                  | 2028-29              | 2029-30 |                 | Cost<br>113,20<br>87,20<br>200,40 |

(2,500)

(24,663)

(7,500)

-



P400 Administration

P450 Inspection

P500 Construction

P600 Construction Contingency

P700 Non-Construction Contingency

5,000

2,500

7,500

8,575

101,980

\_

2,500

7,500

3,393

24,664

5,000

77,317

| STOP MURRIE  | Capital<br>Improvement  | Project <i>#</i><br>Title | 22032<br>Sycamore Park Tot Lot |  |
|--------------|-------------------------|---------------------------|--------------------------------|--|
|              | Plan Project<br>Details | Category                  | Parks                          |  |
| JULY 1. 1991 |                         | Department                | Community Service District     |  |
|              |                         | Asset Class               | Capital Asset                  |  |

**Project Description:** The proposed project will ins