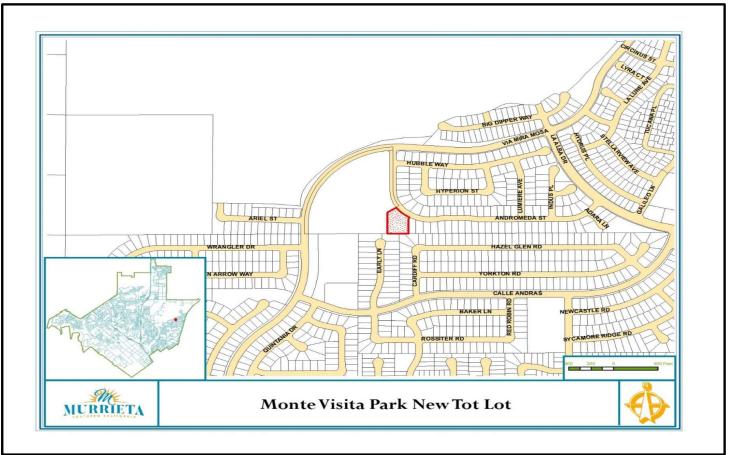

| Acquisition                  | 294,817 | -      |   |   |   |   |   |   |   | 294,817 |
| P300     | Permits                      | 2,000   | -      |   |   |   |   |   |   |   | 2,000   |
| P400     | Administration               | 42,176  | -      |   |   |   |   |   |   |   | 42,176  |
| P450     | Inspection                   | 4,127   | -      |   |   |   |   |   |   |   | 4,127   |
| P500     | Construction                 | 512,449 | 48,669 |   |   |   |   |   |   |   | 512,449 |
| P600     | Construction Contingency     | 30,956  | -      |   |   |   |   |   |   |   | 30,956  |
| P700     | Non-Construction Contingency |         |        | - |   |   |   |   |   |   | -       |
| Total Pr | oject Uses                   | 916,721 | 48,669 | - | - | - | - | - | - | - | 916,721 |



| OF MURREN<br>V                                                           | Capital<br>Improvem<br>Plan Proje<br>Details |                             |                      |                  | Project #<br>Title<br>Category<br>Departmer<br>Asset Class |         | Parks<br>Communit | y Service Di  |             |                   | Turf Replacement   |
|--------------------------------------------------------------------------|----------------------------------------------|-----------------------------|----------------------|------------------|------------------------------------------------------------|---------|-------------------|---------------|-------------|-------------------|--------------------|
| Project Description:<br>baseball field at Torro<br>Project Status: New p | ey Pr