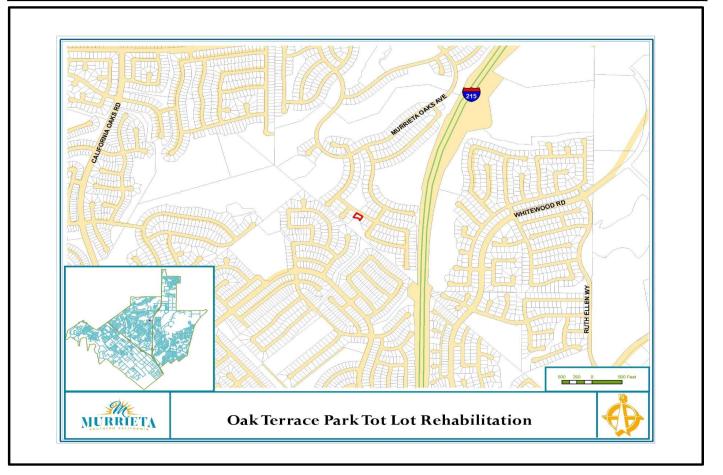

| 238,677                     | 35,813               |                  | -       |         |         |         |         |                 | 238,677               |
| P600    | Construction Contingency     | 15,000                      | -                    |                  |         |         |         |         |         |                 | 15,000                |
| P700    | Non-Construction Contingency | 18,250                      | -                    |                  |         |         |         |         |         |                 | 18,250                |
| Total P | roject Uses                  | 458,927                     | 35,813               | -                | -       | -       | -       | -       | -       | -               | 458,927               |



|                                                                              |                   |                |                  | Project #               |              | 22028        |                               |                         |               |               |
|------------------------------------------------------------------------------|-------------------|----------------|------------------|-------------------------|--------------|--------------|-------------------------------|-------------------------|---------------|---------------|
| Capital                                                                      |                   |                |                  | Title                   |              | Parks and    | Recreation I                  | Master