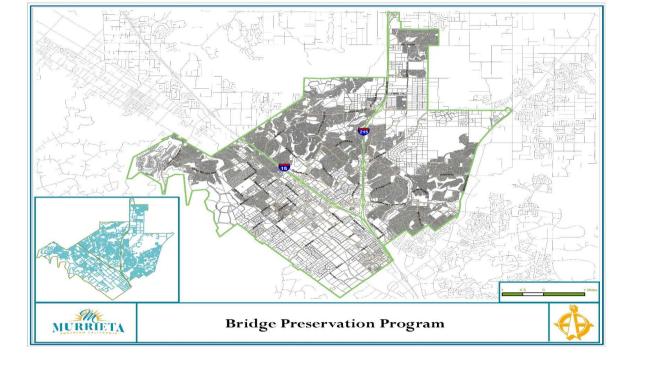

| Capital<br>Improve<br>Plan Pro<br>Details<br>Project Description: Provide on<br>way. Preventative maintenance p |                      |             | s<br>ance and rel | 11001<br>Bridge Preservation Program<br>Bridges<br>Engineering<br>Repairs / Maintenance<br>rehabilitation of City-owned bridges within the public right of<br>revices life of the bridge. |              |              |         |        |               |
|-----------------------------------------------------------------------------------------------------------------|----------------------|-------------|-------------------|-------------------------------------------------------------------------------------------------------------------------------------------------------------------------------------------|--------------|--------------|---------|--------|---------------|
| Project Status: Scope of services                                                                               | needs to be co       | mpleted. Sa | vings from c      | urrent proje                                                                                                                                                                              | ct to be mov | ed to CIP 11 | 005.    |        |               |
|                                                                                                                 |                      |             |                   |                                                                                                                                                                                           |              |              |         |        |               |
|                                                                                                                 | Inception<br>to Date | Balance     |                   |                                                                                                                                                                                           | 1            |              | (       | Future | Total Project |
| Project Sources and Uses                                                                                        | Budget               | Remaining   | 2025-26           | 2026-27                                                                                                                                                                                   | 2027-28      | 2028-29      | 2029-30 | Years  | Cost          |
| Funding Sources:                                                                                                | •                    |             |                   |                                                                                                                                                                                           |              |              |         |        | •             |
| 306 Gas tax                                                                                                     | 150,000              | 150,000     |                   |                                                                                                                                                                                           |              |              |         |        | 150,000       |
|                                                                                                                 |                      |             |                   |                                                                                                                                                                                           |              |              |         |        | -<br>-<br>-   |
| Total Funding Sources                                                                                           | 150,000              | 150,000     | -                 | -                                                                                                                                                                                         | -            | -            | -       | -      | 150,000       |
| Project Uses:                                                                                                   |                      |             |                   |                                                                                                                                                                                           |              |              |         |        |               |
| P100 Design/Engineering                                                                                         | 30,000               | 30,000      |                   |                                                                                                                                                                                           |              |              |         |        | 30,000        |
| P200 Acquisition                                                                                                |                      |             |                   |                                                                                                                                                                                           |              |              |         |        |               |
| P300 Permits                                                                                                    |                      |             |                   |                                                                                                                                                                                           |              |              |         |        | -             |
| P400 Administration                                                                                             |                      |             |                   |                                                                                                                                                                                           |              |              |         |        | -             |
| P450 Inspection                                                                                                 |                      |             |                   |                                                                                                                                                                                           |              |              |         |        | -             |
| P500 Construction                                                                                               | 120,000              | 120,000     |                   |                                                                                                                                                                                           |              |              |         |        | 120,000       |
| P600 Construction Contingency                                                                                   |                      |             |                   |                                                                                                                                                                                           |              |              |         |        | -             |
| P700 Non-Construction Contingency                                                                               |                      |             |                   |                                                                                                                                                                                           |              |              |         |        | -             |
| Total Project Uses                                                                                              | 150,000              | 150,000     | -                 | -                                                                                                                                                                                         | -            | -            | -       | -      | 150,000       |
|                                                                                                                 |                      |             |                   |                                                                                                                                                                                           |              |              |         |        |               |
|                                                                                                                 |                      |             |                   |                                                                                                                                                                                           |              |              |         |        |               |
|                                                                                                                 |                      |             |                   |                                                                                                                                                                                           |              |              |         |        |               |

| Capital<br>Improve<br>Plan Pro<br>Details                                                                              |                   |                      | Project #11002TitleFY 23/24 Bridge Preservation ProgramCategoryBridgesDepartmentEngineeringAsset ClassRepairs / Maintenance |         |         |         |                |                 |                       |
|------------------------------------------------------------------------------------------------------------------------|-------------------|----------------------|-----------------------------------------------------------------------------------------------------------------------------|---------|---------|---------|----------------|-----------------|-----------------------|
| <b>Project Description:</b> Provide on<br>way. Preventative maintenance p<br><b>Project Status:</b> Project is ongoing | rovides a cost-   | effective me         | ans of extend                                                                                                               |         |         |         | l bridges witl | hin the publi   | .c right of           |
|                                                                                                                        | Inception         |                      |                                                                                                                             |         |         |         |                |                 |                       |
| Project Sources and Uses                                                                                               | to Date<br>Budget | Balance<br>Remaining | 2025-26                                                                                                                     | 2026-27 | 2027-28 | 2028-29 | 2029-30        | Future<br>Years | Total Project<br>Cost |
| Funding Sources:                                                                                                       |                   |                      |                                                                                                                             |         |         |         |                |                 |                       |
| 306 Gas tax                                                                                                            | 25,000            | 25,000               |                                                                                                                             |         |         |         |                |                 | 25,000                |
|                                                                                                                        |                   |                      |                                                                                                                             |         |         |         |                |                 | -                     |
| Total Funding Sources                                                                                                  | 25,000            | 25,000               | -                                                                                                                           | -       | -       | -       | -              | -               | 25,000                |
| Project Uses:                                                                                                          |                   |                      |                                                                                                                             |         |         |         |                |                 |                       |
| P100 Design/Engineering                                                                                                | 5,000             | 5,000                |                                                                                                                             |         |         |         |                |                 | 5,000                 |
| P200 Acquisition                                                                                                       | -,                | -,                   |                                                                                                                             |         |         |         |                |                 |                       |
| P300 Permits                                                                                                           |                   |                      |                                                                                                                             |         |         |         |                |                 | -                     |
| P400 Administration                                                                                                    |                   |                      |                                                                                                                             |         |         |         |                |                 | -                     |
| P450 Inspection                                                                                                        |                   |                      |                                                                                                                             |         |         |         |                |                 | -                     |
| P500 Construction                                                                                                      | 20,000            | 20,000               |                                                                                                                             |         |         |         |                |                 | 20,000                |
| P600 Construction Contingency                                                                                          |                   |                      |                                                                                                                             |         |         |         |                |                 | -                     |
| 0,                                                                                                                     |                   |                      |                                                                                                                             |         |         |         |                |                 | -                     |
| P700 Non-Construction Contingency                                                                                      |                   |                      |                                                                                                                             |         |         |         |                |                 |                       |

| 5            | Capital<br>Improvement<br>Plan Project<br>Details                                                                                                                                                                                                                                                                                                           |                                |                      | Project #<br>Title<br>Category<br>Departmen<br>Asset Class |         | 11003<br>FY 24/25 Bridge Preservation Program<br>Bridges<br>Engineering<br>Repairs / Maintenance |         |         |                 |                            |  |  |  |  |
|--------------|-------------------------------------------------------------------------------------------------------------------------------------------------------------------------------------------------------------------------------------------------------------------------------------------------------------------------------------------------------------|--------------------------------|----------------------|------------------------------------------------------------|---------|--------------------------------------------------------------------------------------------------|---------|---------|-----------------|----------------------------|--|--|--|--|
| way.         | <ul> <li>Project Description: Provide ongoing preservation/prevention maintenance and rehabilitation of City-owned bridges within the public right of way. Preventative maintenance provides a cost-effective means of extending the services life of the bridge.</li> <li>Project Status: Project is ongoing. New project scope for FY 2024/25.</li> </ul> |                                |                      |                                                            |         |                                                                                                  |         |         |                 |                            |  |  |  |  |
| Projec       | t Sources and Uses                                                                                                                                                                                                                                                                                                                                          | Inception<br>to Date<br>Budget | Balance<br>Remaining | 2025-26                                                    | 2026-27 | 2027-28                                                                                          | 2028-29 | 2029-30 | Future<br>Years | Total Project<br>Cost      |  |  |  |  |
| Fundir       | g Sources:                                                                                                                                                                                                                                                                                                                                                  |                                |                      |                                                            |         |                                                                                                  |         |         | rears           |                            |  |  |  |  |
| 306          | Gas tax                                                                                                                                                                                                                                                                                                                                                     | 25,000                         | 25,000               |                                                            |         |                                                                                                  |         |         |                 | 25,000<br>-<br>-<br>-<br>- |  |  |  |  |
| Total Fi     | Inding Sources                                                                                                                                                                                                                                                                                                                                              | 25,000                         | 25,000               | -                                                          | -       | -                                                                                                | -       | -       | -               | 25,000                     |  |  |  |  |
|              | t Uses:                                                                                                                                                                                                                                                                                                                                                     | ,                              |                      |                                                            |         |                                                                                                  |         |         |                 | 5,000                      |  |  |  |  |
| P100<br>P200 | Design/Engineering<br>Acquisition                                                                                                                                                                                                                                                                                                                           | 5,000                          | 5,000                |                                                            |         |                                                                                                  |         |         |                 | 5,000                      |  |  |  |  |
| P300         | Permits                                                                                                                                                                                                                                                                                                                                                     |                                |                      |                                                            |         |                                                                                                  |         |         |                 | -                          |  |  |  |  |
| P400         | Administration                                                                                                                                                                                                                                                                                                                                              |                                |                      |                                                            |         |                                                                                                  |         |         |                 | -                          |  |  |  |  |
| P450         | Inspection                                                                                                                                                                                                                                                                                                                                                  |                                |                      |                                                            |         |                                                                                                  |         |         |                 | -                          |  |  |  |  |
| P500         | Construction                                                                                                                                                                                                                                                                                                                                                | 20,000                         | 20,000               |                                                            |         |                                                                                                  |         |         |                 | 20,000                     |  |  |  |  |
| P600         | Construction Contingency                                                                                                                                                                                                                                                                                                                                    |                                |                      |                                                            |         |                                                                                                  |         |         |                 | -                          |  |  |  |  |
|              | New Operation Operation                                                                                                                                                                                                                                                                                                                                     |                                |                      |                                                            |         |                                                                                                  |         |         |                 |                            |  |  |  |  |
| P700         | Non-Construction Contingency                                                                                                                                                                                                                                                                                                                                |                                |                      |                                                            |         |                                                                                                  |         |         |                 |                            |  |  |  |  |