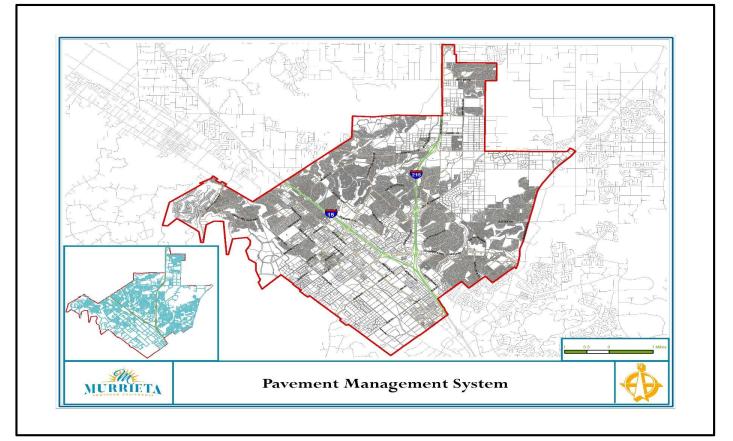

| -             | -                          | -            | -                                                                                                                                                                                                                                                                                                                                                                                                                                                                                                                                                                                                                                                                                                   | -               | 323,000       |



| C                                                     | Capital<br>Improver<br>Plan Proj<br>Details                                       | Project # 13027<br>Title MHSR and Alta Murrieta Drive II<br>Category Streets & Highways<br>Department Engineering |                                    |             |               | a Drive Inte                 | rsection       |               |                 |                                                   |
|-------------------------------------------------------|-----------------------------------------------------------------------------------|-------------------------------------------------------------------------------------------------------------------|------------------------------------|-------------|---------------|---------------