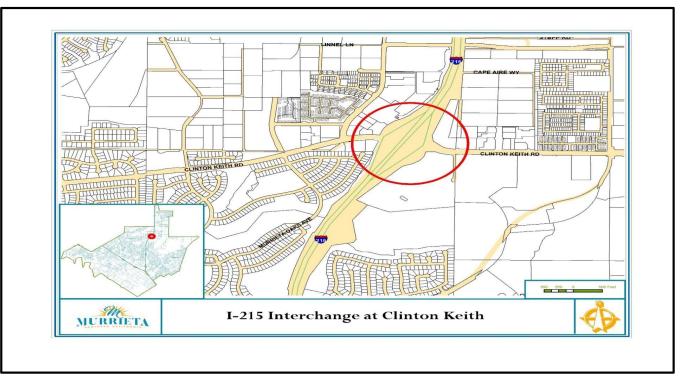

| STOF MURRIES | Capital                                | Project #<br>Title | 8303<br>I-215 Interchange at Clinton Keith Road |
|--------------|----------------------------------------|--------------------|-------------------------------------------------|
|              | Improvement<br>Plan Project<br>Details | Category           | Bridges                                         |
| "01Y 1, 199" |                                        | Department         | Engineering                                     |
|              |                                        | Asset Class        | Capital Asset - Partial Ownership               |

Project Description: Construction of ramp, partial cloverleaf interchange, and widening of bridge.

**Project Status:** Roadway and landscaping construction complete. Environmental mitigation is complete. Ongoing landscaping maintenance by City per agreement with Caltrans. Pending right-of-way documents from Caltrans.