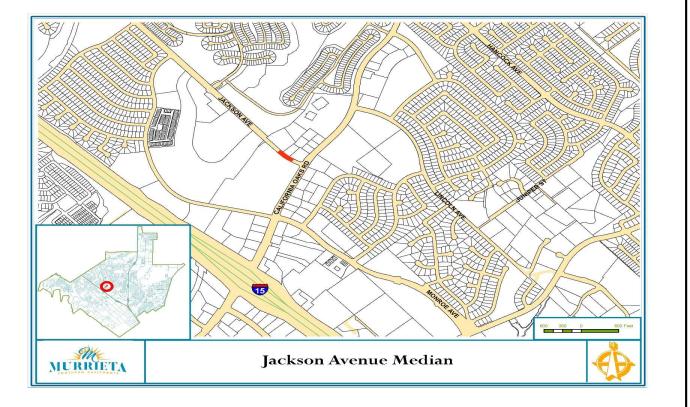

>6,000<br>3,000<br>5,619<br>3,000           |                                        |               | -                                         |               |              |                | <b>90,00</b><br>22,00<br>6,00<br>3,00<br>6,00<br>3,00<br>30,00 |
| <b>Total Fr</b><br><b>Projec</b><br>P100<br>P200<br>P300<br>P400<br>P450<br>P500 | t Uses:<br>Design/Engineering<br>Acquisition<br>Permits<br>Administration<br>Inspection<br>Construction           | 90,000<br>6,000<br>3,000<br>6,000<br>3,000<br>3,000         | 68,529<br>910<br>6,000<br>3,000<br>5,619<br>3,000<br>30,000 | ······································ |               |                                           |               |              |                | 90,00                                                          |



| Variation       Title       Street Name Sign Replacement Program         Project Description:       Replace and upgrade existing residential street name signs citywide.         Project Status:       New project scope is under CIP 13075 for FY 25/26.         Project Sources and Uses       Balance<br>Budget       Remaining         2025-26       2026-27       2027-28       2028-29       2029-30         Future       Total Project Cost       Total Project Uses:       00000       292,848       00000       0000         Project Uses:       400,000       292,848       0       0       0       0         Project Uses:       100,000       292,848       0       0       0       0         100       100,000       292,848       0       0       0       0       0         100       100,000       292,848