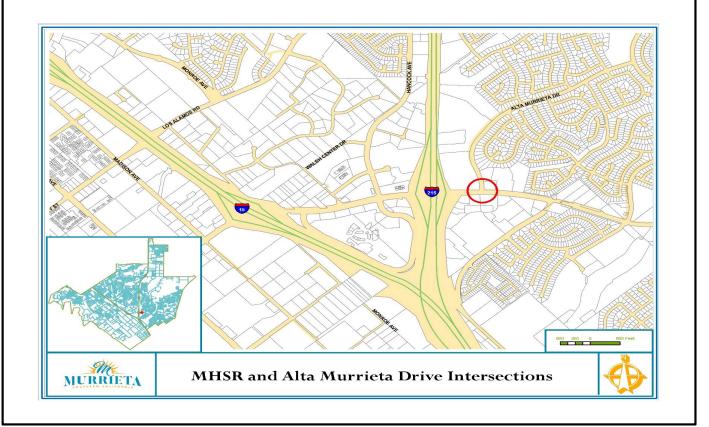

tion                 | 50,000<br>55,000                                                                                                  | 50,000<br>27,207                   |             |               |                              |                |               |                 | 40,000<br>50,000<br>55,000<br>1,545,150<br>40,000 |
| P100<br>P200<br>P400<br>P450<br>P500                  | Design/Engineering<br>Acquisition<br>Administration<br>Inspection<br>Construction | 50,000<br>55,000<br>-<br>1,545,150                                                                                | 50,000<br>27,207<br>-<br>1,524,942 |             |               |                              |                |               |                 | 50,000<br>55,000<br>1,545,150                     |



|                                                                 | Capital<br>Improven<br>Plan Proj<br>Details                                                                 | Project #<br>Title<br>Category<br>Departmen<br>Asset Class | egory Streets & Highways<br>Dartment Engineering          |                   |         |         |         |         |         |                                                                                              |
|-----------------------------------------------------------------|-------------------------------------------------------------------------------------------------------------|------------------------------------------------------------|-----------------------------------------------------------|-------------------|---------|------