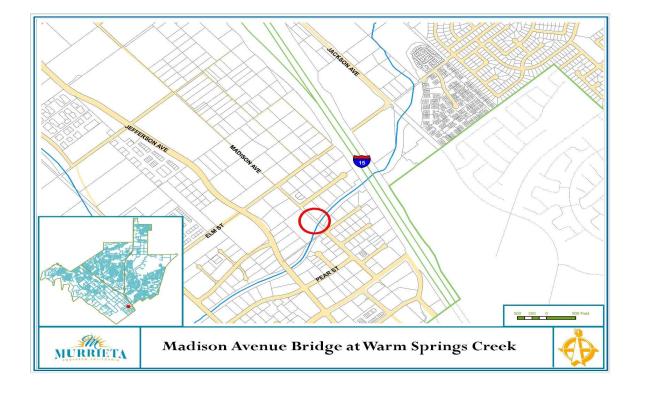

| Capital<br>Improve<br>Plan Pr<br>Details                                                 |                 |               | Project #<br>Title<br>Category<br>Departmen |             | 11000<br>Madison A<br>Bridges<br>Engineerin | k            |               |                      |              |
|------------------------------------------------------------------------------------------|-----------------|---------------|---------------------------------------------|-------------|---------------------------------------------|--------------|---------------|----------------------|--------------|
| Project Description: Construct                                                           | a 4-lane bridge | over Warm     | Asset Class<br>Springs Cre                  |             | Capital Ass<br>on Avenue. 1                 |              | mmence with   | h a bridge sc        | oping        |
| study to follow up with future fi                                                        | nal design plan | s and constru | action.                                     |             |                                             |              |               |                      |              |
| <b>Project Status:</b> Scoping study ur unfunded.                                        | nderway. Final  | scope of serv | vices to be co                              | ompleted pr | ior to final d                              | esign and co | nstruction. P | roject partial       | ly           |
|                                                                                          | Inception       |               |                                             |             |                                             |              |               |                      |              |
|                                                                                          | to Date         | Balance       |                                             |             |                                             |              |               | Future               | Total Projec |
| Project Sources and Uses                                                                 | Budget          | Remaining     | 2025-26                                     | 2026-27     | 2027-28                                     | 2028-29      | 2029-30       | Years                | Cost         |
| Funding Sources:                                                                         |                 |               |                                             |             |                                             |              |               |                      |              |
| 306 Gas tax                                                                              | 80,000          | 51,831        | -                                           |             |                                             |              |               |                      | 80,00        |
| N/A Unfunded                                                                             |                 |               |                                             |             |                                             |              |               | 4,620,000            | 4,620,00     |
|                                                                                          |                 |               |                                             |             |                                             |              |               |                      |              |
|                                                                                          |                 |               |                                             |             |                                             |              |               |                      |              |
|                                                                                          |                 |               |                                             |             |                                             |              |               |                      |              |
|                                                                                          |                 |               |                                             |             |                                             |              |               |                      |              |
| Total Funding Sources                                                                    | 80,000          | 51,831        | -                                           | -           | -                                           | -            | -             | 4,620,000            | 4,700,000    |
|                                                                                          |                 |               |                                             |             |                                             |              |               |                      |              |
| Project Uses:                                                                            | ~~~~~           |               |                                             |             |                                             |              |               |                      | (00.00       |
| P100 Design/Engineering                                                                  | 60,000          | 31,831        |                                             |             |                                             |              |               | 360,000              | 420,00       |
| 200 Acquisition                                                                          |                 |               |                                             |             |                                             |              |               | 600,000              | 600,00       |
| 2300 Permits                                                                             |                 |               |                                             |             |                                             |              |               | 150,000              | 150,00       |
| 2400 Administration                                                                      |                 |               |                                             |             |                                             |              |               | 210,000              | 210,000      |
| P450 Inspection                                                                          |                 |               |                                             |             |                                             |              |               | 250,000              | 250,000      |
| 2500 Construction                                                                        | 20,000          | 20,000        |                                             |             |                                             |              |               | 2,600,000            | 2,620,000    |
|                                                                                          |                 |               |                                             |             |                                             |              |               | 320,000              | 320,000      |
| 8,                                                                                       |                 |               |                                             |             |                                             |              |               |                      |              |
| P600 Construction Contingency<br>P700 Non-Construction Contingency<br>Total Project Uses | 80,000          | 51,831        |                                             |             | -                                           |              |               | 130,000<br>4,620,000 | 130,000      |