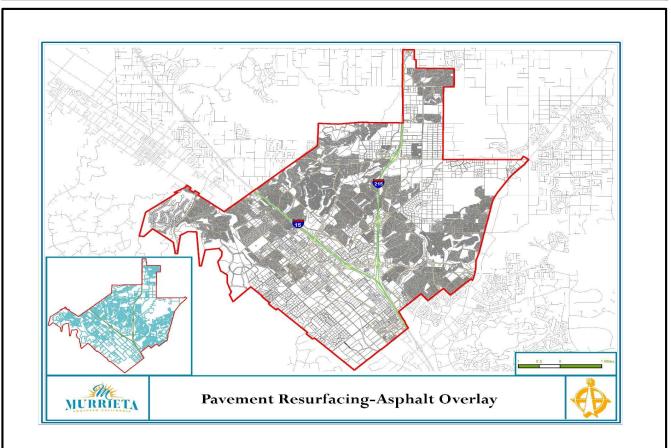

|
| P200    | Acquisition                     | 9,600                | 2,378     |          |         |         |         |         |         | 9,600         |
| P400    | Administration                  | 295,848              | 34,303    |          |         |         |         |         |         | 295,848       |
| P450    | Inspection                      | 417,231              | 217,259   |          |         |         |         |         |         | 417,231       |
| P500    | Construction                    | 22,038,890           | 3,449,416 |          |         |         |         |         |         |               |
| Total P | Proiect Uses                    | 22,978,468           | 3,613,330 | -        | -       | -       | -       | -       | -       | 939,578       |



| NIID.