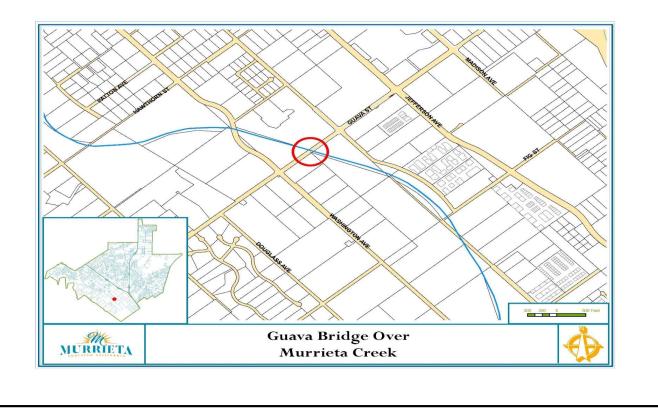

|         | of MUP.                        |                 |               | Project #                            |               | 8323                                    |              |             |        |                       |
|---------|--------------------------------|-----------------|---------------|--------------------------------------|---------------|-----------------------------------------|--------------|-------------|--------|-----------------------|
| Š       | Capital<br>Improven            |                 |               | Title                                |               | Guava Brid                              | ge over Mur  | rieta Creek |        |                       |
| V       | Plan Proj<br>Details           | ect             |               | Category<br>Departmen<br>Asset Class |               | Bridges<br>Engineering<br>Capital Asset |              |             |        |                       |
| Pro     | ject Description: Construction | n of a new two  | o-lane bridge | to replace V                         | Washington    | bridge.                                 |              |             |        |                       |
| Pro     | ject Status: Construction con  | nplete as of Ju | me 2018. Oi   | ngoing mitiga                        | ation estimat | red to be con                           | npleted in M | ay 2025.    |        |                       |
|         |                                | Inception       |               |                                      |               |                                         |              |             |        |                       |
|         |                                | to Date         | Balance       |                                      |               |                                         |              |             | Future | Total Projec          |
| Proje   | ct Sources and Uses            | Budget          | Remaining     | 2025-26                              | 2026-27       | 2027-28                                 | 2028-29      | 2029-30     | Years  | Cost                  |
| Fundi   | ng Sources:                    |                 |               |                                      |               |                                         |              |             |        |                       |
| 128     | DIF-Freeway                    | 187,607         | -             |                                      |               |                                         |              |             |        | 187,607               |
| 135     | DIF-Streets                    | 208,038         | 204,924       |                                      |               |                                         |              |             |        | 208,03                |
| 302     | Measure A                      | 48,803          | -             |                                      |               |                                         |              |             |        | 48,80                 |
| 319     | Reimbursement Agreement        | 106,000         | 45,000        |                                      |               |                                         |              |             |        | 106,000               |
| 352     | Cal Trans HBP                  | 6,503,210       | 727,781       |                                      |               |                                         |              |             |        | 6,503,21              |
| 371     | Toll Credits                   | 23,198          | 6,264         |                                      |               |                                         |              |             |        | 23,19                 |
| 551     | Area Drainage                  | 1,817,005       | 442,944       |                                      |               |                                         |              |             |        | 1,817,005             |
| Total F | unding Sources                 | 8,893,861       | 1,426,913     | -                                    | -             | -                                       | -            | -           | -      | 8,893,86 <sup>.</sup> |
| Proje   | ct Uses:                       |                 |               |                                      |               |                                         |              |             |        |                       |
| P100    | Design/Engineering             | 868,631         | (35,097)      |                                      |               |                                         |              |             |        | 868,63                |
| P200    | Acquisition                    | 288,711         | 135,009       |                                      |               |                                         |              |             |        | 288,71                |
| P300    | Permits                        | 72,091          | 58,083        |                                      |               |                                         |              |             |        | 72,09                 |
| P400    | Administration                 | 536,928         | 291,757       |                                      |               |                                         |              |             |        | 536,928               |
| P450    | Inspection                     | 244,500         | 179,458       |                                      |               |                                         |              |             |        | 244,500               |
| P500    | Construction                   | 5,915,000       | (170,296)     |                                      |               |                                         |              |             |        | 5,915,000             |
| P600    | Construction Contingency       | 780,000         | 780,000       |                                      |               |                                         |              |             |        | 780,00                |
|         | Non-Construction Contingency   | 188,000         | 188,000       |                                      |               |                                         |              |             |        | 188,000               |
| P700    | Non-Construction Contingency   | 100,000         | ,             |                                      |               |                                         |              |             |        |                       |