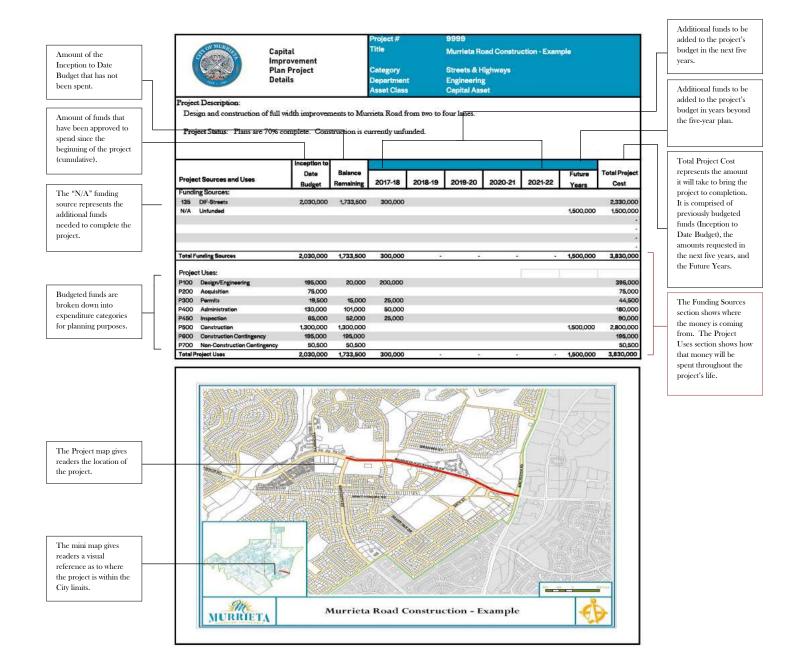

## **Project Page Breakdown**

The following is an example project page summary. This summary outlines the project's scope, current status, cost to complete, additional funds being requested, project location, and the funding status.