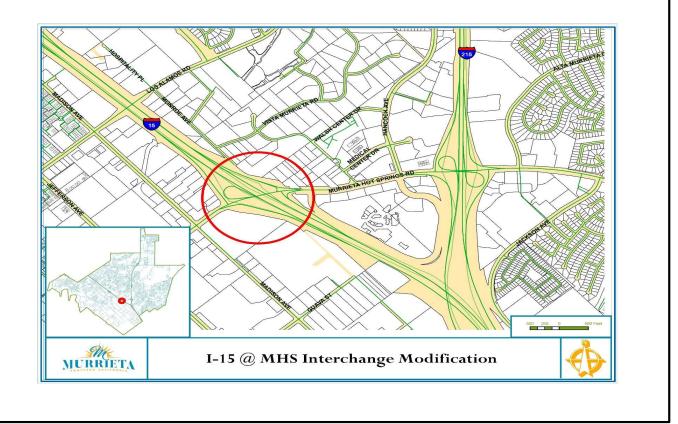

|         | Capital<br>Improvem<br>Plan Proj<br>Details                   |                                |                      | Project #<br>Title<br>Category<br>Departmen<br>Asset Class |                | 8411<br>I-15 at Mur<br>Bridges<br>Engineerin<br>Capital Ass | cation   |         |                 |                      |
|---------|---------------------------------------------------------------|--------------------------------|----------------------|------------------------------------------------------------|----------------|-------------------------------------------------------------|----------|---------|-----------------|----------------------|
| -       | ect Description: Modification<br>ect Status: Project on hold. |                                |                      | -                                                          | acity to the 1 | orthbound                                                   | on-ramp. |         |                 |                      |
|         | et Sources and Uses                                           | Inception<br>to Date<br>Budget | Balance<br>Remaining | 2025-26                                                    | 2026-27        | 2027-28                                                     | 2028-29  | 2029-30 | Future<br>Years | Total Projec<br>Cost |
|         | ng Sources:                                                   |                                |                      |                                                            |                | -                                                           |          |         |                 |                      |
| 128     | DIF-Freeway                                                   | 2,600,000                      | 1,839,542            |                                                            |                |                                                             |          |         |                 | 2,600,000            |
| 513     | RDA Tax Allocation Bond<br>Unfunded                           |                                | -                    |                                                            |                |                                                             |          |         | 4,203,310       | 4,203,310            |
| Total F | unding Sources                                                | 2,600,000                      | 1,839,542            |                                                            | -              | -                                                           | -        | -       | 4,203,310       | 6,803,310            |
| Projec  | et Uses:                                                      |                                |                      |                                                            |                |                                                             |          |         |                 |                      |
| P100    | Design/Engineering                                            | 1,345,000                      | 734,580              |                                                            |                |                                                             |          |         |                 | 1,345,000            |
| P200    | Acquisition                                                   | 1,000,000                      | 969,525              |                                                            |                |                                                             |          |         |                 | 1,000,000            |
| P400    | Administration                                                | 155,000                        | 35,437               |                                                            |                |                                                             |          |         |                 | 155,000              |
| P500    | Construction                                                  |                                | -                    |                                                            |                |                                                             |          |         | 4,203,310       | 4,203,310            |
| P700    | Non-Construction Contingency                                  | 100,000                        | 100,000              |                                                            |                |                                                             |          |         |                 | 100,000              |
| F700    |                                                               |                                |                      |                                                            |                |                                                             |          |         |                 | -                    |