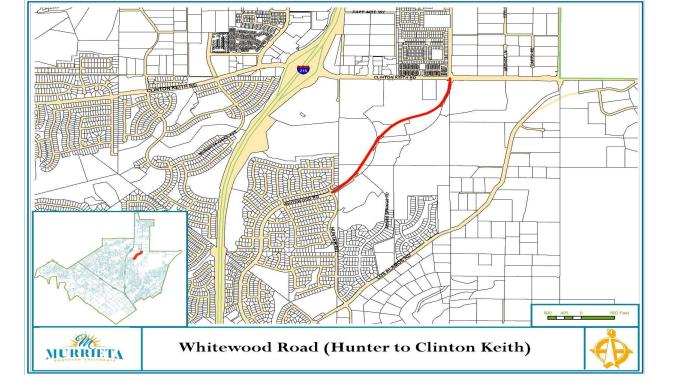

## **Project Page Breakdown**

The following is an example project page summary. This summary outlines the project's scope, current status, cost to complete, additional funds being requested, project location, and the funding status.