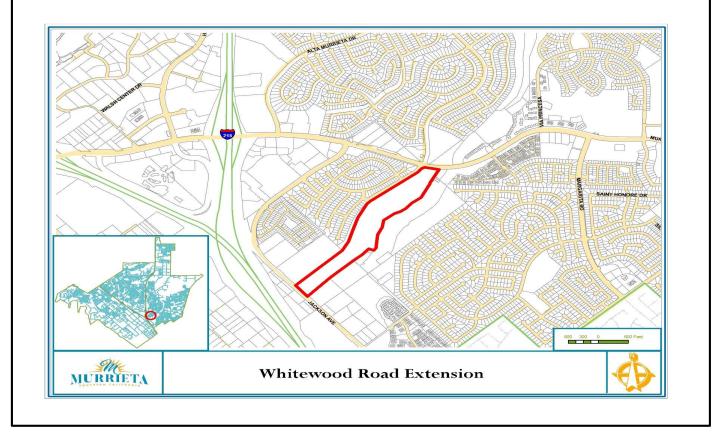

| 76,800                       | 76,800     |                                |                       |                            |              |         | 38,400  | 115,200       |
| P700    | Non-Construction Contingency                                                                             | 124,880                      | 124,880    |                                |                       |                            |              |         | 25,000  | 149,880       |
| Total   | Project Uses                                                                                             | 1,977,508                    | 1,756,078  | -                              | -                     | -                          | -            | -       | 500,000 | 2,477,508     |



101

| J.                                                                               | Capital<br>Improven<br>Plan Proj                                                                                  |                                                             |                                                             | Project #<br>Title                     |               | 10012<br>Jackson Av                       | venue Media   | ın           |                |                                                                |
|----------------------------------------------------------------------------------|-------------------------------------------------------------------------------------------------------------------|------------------------------------------------------