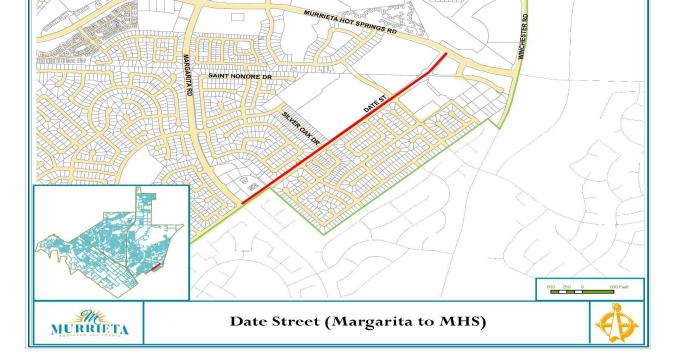

|             |               |                 | 46,80                 |
| Total P         | roject Uses                                                                                    | 1,257,335         | 751,692              | -                                     | -               | -                                                      | -           | -             | 1,660,000       | 2,917,33              |
|                 | Ir                                                                                             | 1,257,335         | /51,092              | - full                                | A HOT SPRINGS R |                                                        |             | WINCHESTER RD | 1,000,000       | 2,91/                 |



|              |                        | Project #   | 8043                                   |
|--------------|------------------------|-------------|----------------------------------------|
| STOP MURRIE  | Capital<br>Improvement | Title       | Pavement Resurfacing - Asphalt Overlay |
|              | Plan Project           | Category    | Streets & Highways                     |
| JULY 1, 1991 | Details                | Department  | Engineering                            |
|              |                        | Asset Class | Capital Asset                          |

**Project Description:** Ongoing asphalt overlay of major and collector streets as determined in citywide pavement management program. Rehabilitate existing asphalt concrete roadways and asphalt concrete overlay.

L