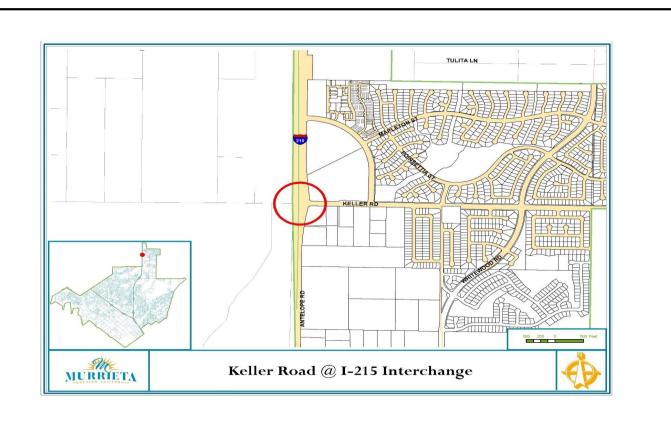

|              |                         | Project #   | 8449                             |  |
|--------------|-------------------------|-------------|----------------------------------|--|
| STOP MURRIE  | Capital<br>Improvement  | Title       | Keller Road at I-215 Interchange |  |
|              | Plan Project<br>Details | Category    | Bridges                          |  |
| JULY 1, 1991 | Betano                  | Department  | Engineering                      |  |
|              |                         | Asset Class | Capital Asset                    |  |

Project Description: Partial funding for design and construction of a new interchange at I-215 and Keller Road.

**Project Status:** Currently in Project Approval (PA)/Environmental Documentation(ED) phase and Plans, Specifications, and Estimates (PS&E) phase; Caltrans review in progress. Construction estimated to begin in 2026 and completed in 2028. Project is partially unfunded. Total estimated construction cost approximately \$55 million. Current unfunded amount approximately \$29 million.