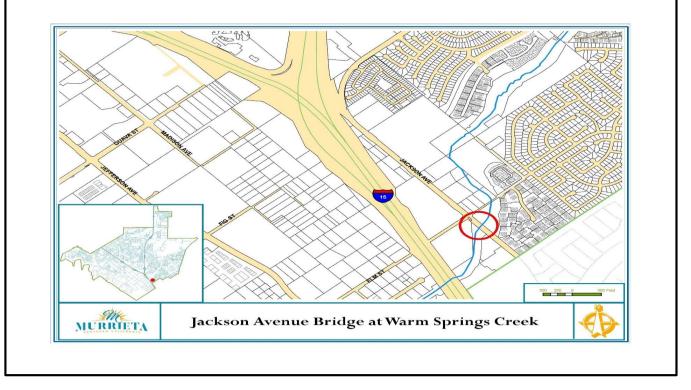

| SOF MURRING<br>BURRING<br>BURRING<br>BURRING<br>BURRING<br>BURRING<br>BURRING<br>BURRING<br>BURRING<br>BURRING<br>BURRING<br>BURRING<br>BURRING<br>BURRING<br>BURRING<br>BURRING<br>BURRING<br>BURRING<br>BURRING<br>BURRING<br>BURRING<br>BURRING<br>BURRING<br>BURRING<br>BURRING<br>BURRING<br>BURRING<br>BURRING<br>BURRING<br>BURRING<br>BURRING<br>BURRING<br>BURRING<br>BURRING<br>BURRING<br>BURRING<br>BURRING<br>BURRING<br>BURRING<br>BURRING<br>BURRING<br>BURRING<br>BURRING<br>BURRING<br>BURRING<br>BURRING<br>BURRING<br>BURRING<br>BURRING<br>BURRING<br>BURRING<br>BURRING<br>BURRING<br>BURRING<br>BURRING<br>BURRING<br>BURRING<br>BURRING<br>BURRING<br>BURRING<br>BURRING<br>BURRING<br>BURRING<br>BURRING<br>BURRING<br>BURRING<br>BURRING<br>BURRING<br>BURRING<br>BURRING<br>BURRING<br>BURRING<br>BURRING<br>BURRING<br>BURRING<br>BURRING<br>BURRING<br>BURRING<br>BURRING<br>BURRING<br>BURRING<br>BURRING<br>BURRING<br>BURRING<br>BURRING<br>BURRING<br>BURRING<br>BURRING<br>BURRING<br>BURRING<br>BURRING<br>BURRING<br>BURRING<br>BURRING<br>BURRING<br>BURRING<br>BURRING<br>BURRING<br>BURRING<br>BURRING<br>BURRING<br>BURRING<br>BURRING<br>BURRING<br>BURRING<br>BURRING<br>BURRING<br>BURRING<br>BURRING<br>BURRING<br>BURRING<br>BURRING<br>BURRING<br>BURRING<br>BURRING<br>BURRING<br>BURRING<br>BURRING<br>BURRING<br>BURRING<br>BURRING<br>BURRING<br>BURRING<br>BURRING<br>BURRING<br>BURRING<br>BURRING<br>BURRING<br>BURRING<br>BURRING<br>BURRING<br>BURRING<br>BURRING<br>BURRING<br>BURRING<br>BURRING<br>BURRING<br>BURRING<br>BURRING<br>BURRING<br>BURRING<br>BURRING<br>BURRING<br>BURRING<br>BURRING<br>BURRING<br>BURRING<br>BURRING<br>BURRING<br>BURRING<br>BURRING<br>BURRING<br>BURRING<br>BURRING<br>BURRING<br>BURRING<br>BURRING<br>BURRING<br>BURRING<br>BURRING<br>BURRING<br>BURRING<br>BURRING<br>BURRING<br>BURRING<br>BURRING<br>BURRING<br>BURRING<br>BURRING<br>BURRING<br>BURRING<br>BURRING<br>BURRING<br>BURRING<br>BURRING<br>BURRING<br>BURRING<br>BURRING<br>BURRING<br>BURRING<br>BURRING<br>BURRING<br>BURRING<br>BURRING<br>BURRING<br>BURRING<br>BURRING<br>BURRING<br>BURRING<br>BURRING<br>BURRING<br>BURRING<br>BURRING<br>BURRING<br>BURRING<br>BURRING<br>BURRING<br>BURRING<br>BURRING<br>BURRING<br>BURRING<br>BURRING<br>BURRING<br>BURRING<br>BURRING<br>BURRING<br>BURRING<br>BURRING<br>BURRING<br>BURRING<br>BURRING<br>BURRING<br>BURRING<br>BURRING<br>BURRING<br>BURRING<br>BURRING<br>BURRING<br>BURRING<br>BURRING<br>BURRING<br>BURRING<br>BURRING<br>BURRING<br>BURRING<br>BURRING<br>BURRING<br>BURRING<br>BURRING<br>BURRING<br>BURRING<br>BURRING<br>BURRING<br>BURRING<br>BURRING<br>BURRING<br>BURRING<br>BURRING<br>BURRING<br>BURRING<br>BURRING<br>BURRING<br>BURRING<br>BURRING<br>BURRING<br>BURRING<br>BURRING<br>BURRING<br>BURRING<br>BURRING<br>BURRING<br>BURRING<br>BURRING<br>BURRING<br>BURRING<br>BU | Capital<br>Improvement<br>Plan Project<br>Details | Project #<br>Title<br>Category<br>Department | 8335<br>Jackson Avenue and Warm Springs Creek Bridge 4-Lane<br>Construction<br>Bridges<br>Engineering |
|-----------------------------------------------------------------------------------------------------------------------------------------------------------------------------------------------------------------------------------------------------------------------------------------------------------------------------------------------------------------------------------------------------------------------------------------------------------------------------------------------------------------------------------------------------------------------------------------------------------------------------------------------------------------------------------------------------------------------------------------------------------------------------------------------------------------------------------------------------------------------------------------------------------------------------------------------------------------------------------------------------------------------------------------------------------------------------------------------------------------------------------------------------------------------------------------------------------------------------------------------------------------------------------------------------------------------------------------------------------------------------------------------------------------------------------------------------------------------------------------------------------------------------------------------------------------------------------------------------------------------------------------------------------------------------------------------------------------------------------------------------------------------------------------------------------------------------------------------------------------------------------------------------------------------------------------------------------------------------------------------------------------------------------------------------------------------------------------------------------------------------------------------------------------------------------------------------------------------------------------------------------------------------------------------------------------------------------------------------------------------------------------------------------------------------------------------------------------------------------------------------------------------------------------------------------------------------------------------------------------------------------------------------------------------------------------------------------------------------------------------------------------------------------------------------------------------------------------------------------------------------------------------------------------------------|---------------------------------------------------|----------------------------------------------|-------------------------------------------------------------------------------------------------------|
|                                                                                                                                                                                                                                                                                                                                                                                                                                                                                                                                                                                                                                                                                                                                                                                                                                                                                                                                                                                                                                                                                                                                                                                                                                                                                                                                                                                                                                                                                                                                                                                                                                                                                                                                                                                                                                                                                                                                                                                                                                                                                                                                                                                                                                                                                                                                                                                                                                                                                                                                                                                                                                                                                                                                                                                                                                                                                                                             |                                                   | Asset Class                                  | Capital Asset                                                                                         |

Project Description: Construction of Jackson Avenue to a four-lane roadway including a multi-arch culvert over Warm Springs Creek.

**Project Status:** Construction completed in July 2014. Currently in mitigation site 5-year monitoring phase. Ongoing mitigation, currently estimated to be completed by June 2025.