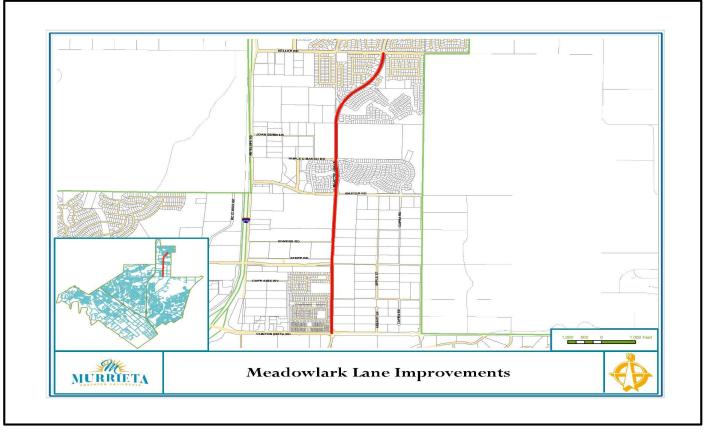

## **Project Page Breakdown**

The following is an example project page summary. This summary outlines the project's scope, current status, cost to complete, additional funds being requested, project location, and the funding status.