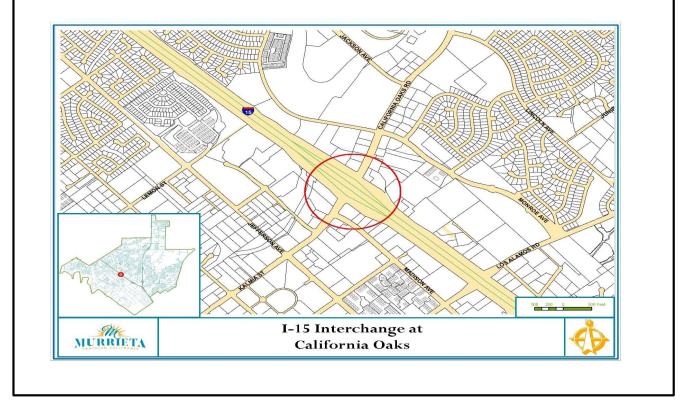

|         |                                                                 |               |                | Project #                            |               | 8147                                                        |              |              |               |              |
|---------|-----------------------------------------------------------------|---------------|----------------|--------------------------------------|---------------|-------------------------------------------------------------|--------------|--------------|---------------|--------------|
| S       | Capital                                                         | nent          |                | Title                                |               | I-15 Interch                                                | ange at Cali | ifornia Oaks | Road          |              |
|         | Plan Proj<br>Details                                            |               |                | Category<br>Departmen<br>Asset Class |               | Bridges<br>Engineering<br>Capital Asset - Partial Ownership |              |              |               |              |
| Pro     | ject Description: Construction                                  | ı of ramp, pa | rtial cloverle | af interchang                        | ge, and wider | ning of bridg                                               | e.           |              |               |              |
|         | ject Status: Roadway construct<br>originally closed in FY2022/2 | 3. The projec |                |                                      |               |                                                             |              |              | ith Caltrans. | Project      |
|         |                                                                 | Inception     |                |                                      |               |                                                             |              |              |               |              |
|         |                                                                 | to Date       | Balance        |                                      |               |                                                             |              |              | Future        | Total Projec |
|         | ct Sources and Uses                                             | Budget        | Remaining      | 2025-26                              | 2026-27       | 2027-28                                                     | 2028-29      | 2029-30      | Years         | Cost         |
| 128     | ng Sources:<br>DIF-Freeway                                      | 4,879,884     | 250,000        |                                      |               |                                                             |              |              |               | 4,879,884    |
| 120     | DIF-Freeway, Street & Bridge                                    | 4,679,004     | 250,000        |                                      | •             |                                                             |              |              |               | 4,079,00     |
| 141     | SWRBBD                                                          | 366.127       | -              |                                      | -             |                                                             |              |              |               | 366,12       |
| 161     | TUMF                                                            | 5,988,483     | -              |                                      | -             |                                                             |              |              |               | 5,988,48     |
| 319     | Reimbursement Agreement                                         | 230.000       | -              |                                      | -             |                                                             |              |              |               | 230,00       |
| 380     | State Trans Imprv Prog                                          | 19,549,859    | -              |                                      | -             |                                                             |              |              |               | 19,549,85    |
|         |                                                                 | ,,            | -              |                                      |               |                                                             |              |              |               | ,            |
| Total I | Funding Sources                                                 | 31,014,353    | 250,000        | -                                    | -             | -                                                           | -            | -            | -             | 31,014,353   |
| Projec  | ct Uses:                                                        |               |                |                                      |               |                                                             |              |              |               |              |
| P100    | Design/Engineering                                              | 2,536,397     | 250,000        |                                      |               |                                                             |              |              |               | 2,536,39     |
| P200    | Acquisition                                                     | 5,939,164     | -              |                                      |               |                                                             |              |              |               | 5,939,16     |
| P300    | Permits                                                         | 15,748        | -              |                                      |               |                                                             |              |              |               | 15,74        |
| P400    | Administration                                                  | 2,989,429     | -              |                                      |               |                                                             |              |              |               | 2,989,42     |
| P450    | Inspection                                                      | 22,858        | -              |                                      |               |                                                             |              |              |               | 22,85        |
| P500    | Construction                                                    | 18,949,390    | -              |                                      | -             |                                                             |              |              |               | 18,949,39    |
| P600    | Construction Contingency                                        | 62,095        | -              |                                      | -             |                                                             |              |              |               | 62,09        |
| P700    | Non-Construction Contingency                                    | 499,272       | -              |                                      |               |                                                             |              |              |               | 499,27       |
|         |                                                                 | -             | -              |                                      |               |                                                             |              |              |               |              |
| Total P | Project Uses                                                    | 31,014,353    | 250,000        | -                                    | -             | -                                                           | -            | -            | -             | 31,014,35    |