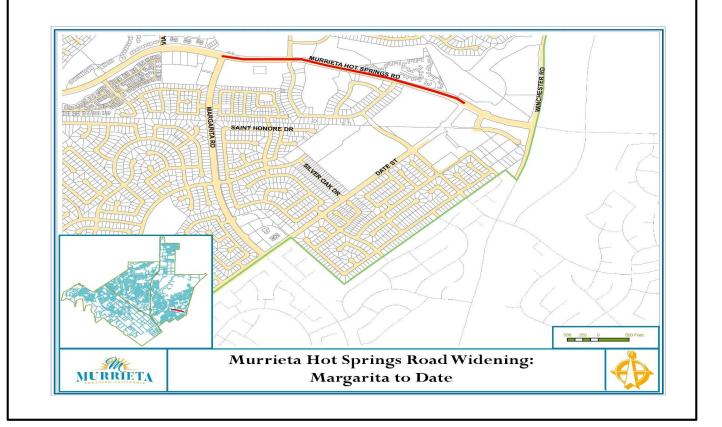

>2,462<br>213,000                          |
| P100<br>P200<br>P300<br>P400<br>P450         | Design/Engineering<br>Acquisition<br>Permits<br>Administration<br>Inspection                 | 1,760,000<br>2,462<br>213,000<br>219,538               | 1,029,327<br>(1,962)<br>36,536<br>219,538               |          |         |         |         |         |         | 1,760,000<br>2,462<br>213,000<br>219,538               |
| P100<br>P200<br>P300<br>P400<br>P450<br>P500 | Design/Engineering<br>Acquisition<br>Permits<br>Administration<br>Inspection<br>Construction | 1,760,000<br>2,462<br>213,000<br>219,538<br>12,687,834 | 1,029,327<br>(1,962)<br>36,536<br>219,538<br>12,501,761 |          |         |         |         |         |         | 1,760,000<br>2,462<br>213,000<br>219,538<br>12,687,834 |



| AMU              |                         | Project #   | 8137                               |
|------------------|-------------------------|-------------|------------------------------------|
| Star Contraction | Capital<br>Improvement  | Title       | Pavement Resurfacing - Slurry Seal |
|                  | Plan Project<br>Details | Category    | Streets & Highways                 |
| JOLY 1, 1991     | Details                 | Department  | Engineering                        |
|                  |                         | Asset Class | Repairs / Maintenance              |

**Project Description:** Ongoing resurfacing of existing pavement with slurry seal as determined in citywide pavement management program. Residential streets maintained on an expected eight-year cycle. Roughly