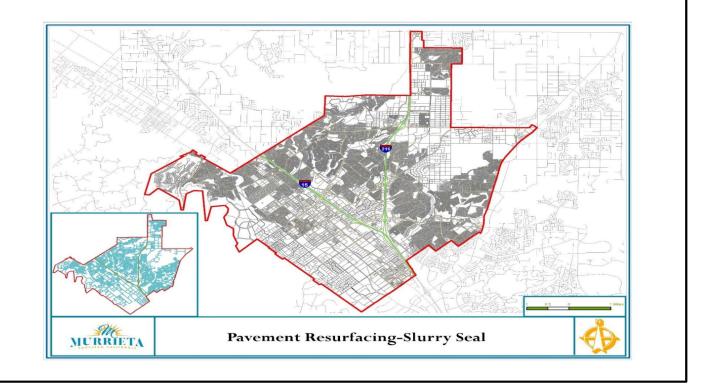

|
| P400    | Administration                | 69,781               | -         |         |         |         |         |         |        | 69,78 <sup>,</sup> |
| P450    | Inspection                    | 87,447               | -         |         |         |         |         |         |        | 87,447             |
| P500    | Construction                  | 12,281,657           | -         |         |         |         |         |         |        | 12,281,657         |
| P600    | Construction Contingency      | -                    | -         |         |         |         |         |         |        | -                  |
| Total F | Project Uses                  | 12,475,425           | -         | -       | -       | -       | -       | -       | -      | 12,475,425         |



|         |                              |                                      |                      | Project #                                 |           | 8293       |            |            |                 |                       |
|---------|------------------------------|--------------------------------------|----------------------|-------------------------------------------|-----------|------------|------------|------------|-----------------|-----------------------|
| Š       | Capital<br>Improvem          |                                      |                      | Title                                     |           | Sidewalk R | eplacement | - Citywide |                 |                       |
|         | Plan Proje<br>Details        | Category<br>Departmen<br>Asse