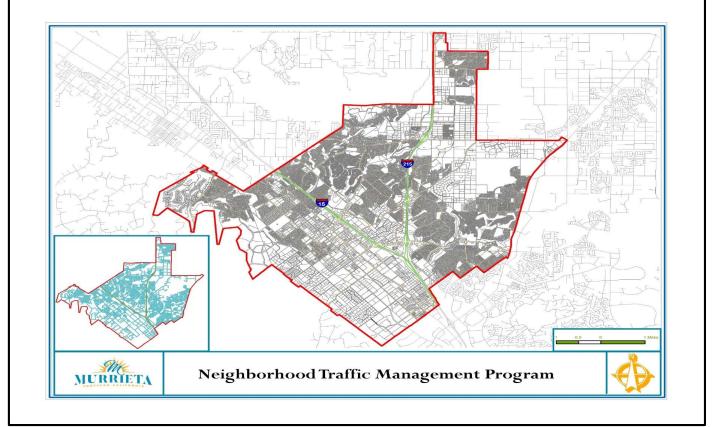

## **Project Page Breakdown**

The following is an example project page summary. This summary outlines the project's scope, current status, cost to complete, additional funds being requested, project location, and the funding status.