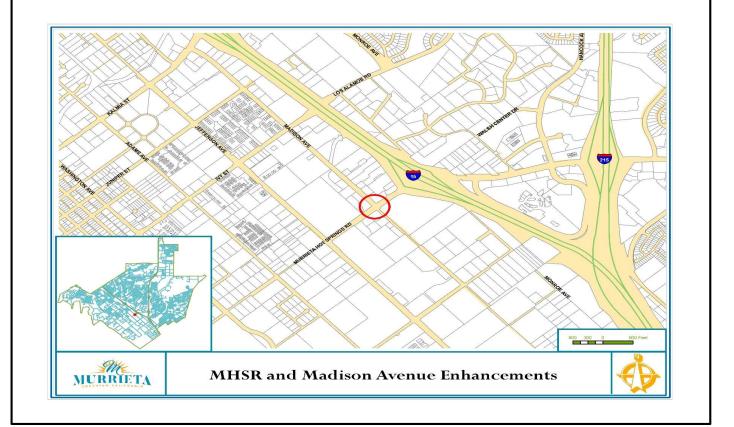

| Capital<br>Improve<br>Plan Pr<br>Details                                                 |                 |               | Project #<br>Title<br>Category<br>Departmen |             | 11000<br>Madison A<br>Bridges<br>Engineerin | k            |               |                      |              |
|------------------------------------------------------------------------------------------|-----------------|---------------|---------------------------------------------|-------------|---------------------------------------------|--------------|---------------|----------------------|--------------|
| Project Description: Construct                                                           | a 4-lane bridge | over Warm     | Asset Class<br>Springs Cre                  |             | Capital Ass<br>on Avenue. 1                 |              | mmence with   | h a bridge sc        | oping        |
| study to follow up with future fi                                                        | nal design plan | s and constru | action.                                     |             |                                             |              |               |                      |              |
| <b>Project Status:</b> Scoping study ur unfunded.                                        | nderway. Final  | scope of serv | vices to be co                              | ompleted pr | ior to final d                              | esign and co | nstruction. P | roject partial       | ly           |
|                                                                                          | Inception       |               |                                             |             |                                             |              |               |                      |              |
|                                                                                          | to Date         | Balance       |                                             |             |                                             |              |               | Future               | Total Projec |
| Project Sources and Uses                                                                 | Budget          | Remaining     | 2025-26                                     | 2026-27     | 2027-28                                     | 2028-29      | 2029-30       | Years                | Cost         |
| Funding Sources:                                                                         |                 |               |                                             |             |                                             |              |               |                      |              |
| 306 Gas tax                                                                              | 80,000          | 51,831        | -                                           |             |                                             |              |               |                      | 80,00        |
| N/A Unfunded                                                                             |                 |               |                                             |             |                                             |              |               | 4,620,000            | 4,620,00     |
|                                                                                          |                 |               |                                             |             |                                             |              |               |                      |              |
|                                                                                          |                 |               |                                             |             |                                             |              |               |                      |              |
|                                                                                          |                 |               |                                             |             |                                             |              |               |                      |              |
|                                                                                          |                 |               |                                             |             |                                             |              |               |                      |              |
| Total Funding Sources                                                                    | 80,000          | 51,831        | -                                           | -           | -                                           | -            | -             | 4,620,000            | 4,700,000    |
|                                                                                          |                 |               |                                             |             |                                             |              |               |                      |              |
| Project Uses:                                                                            | ~~~~~           |               |                                             |             |                                             |              |               |                      | (00.00       |
| P100 Design/Engineering                                                                  | 60,000          | 31,831        |                                             |             |                                             |              |               | 360,000              | 420,00       |
| 200 Acquisition                                                                          |                 |               |                                             |             |                                             |              |               | 600,000              | 600,00       |
| 2300 Permits                                                                             |                 |               |                                             |             |                                             |              |               | 150,000              | 150,00       |
| 2400 Administration                                                                      |                 |               |                                             |             |                                             |              |               | 210,000              | 210,000      |
| P450 Inspection                                                                          |                 |               |                                             |             |                                             |              |               | 250,000              | 250,000      |
| 2500 Construction                                                                        | 20,000          | 20,000        |                                             |             |                                             |              |               | 2,600,000            | 2,620,000    |
|                                                                                          |                 |               |                                             |             |                                             |              |               | 320,000              | 320,000      |
| 8,                                                                                       |                 |               |                                             |             |                                             |              |               |                      |              |
| P600 Construction Contingency<br>P700 Non-Construction Contingency<br>Total Project Uses | 80,000          | 51,831        |                                             |             | -                                           |              |               | 130,000<br>4,620,000 | 130,000      |